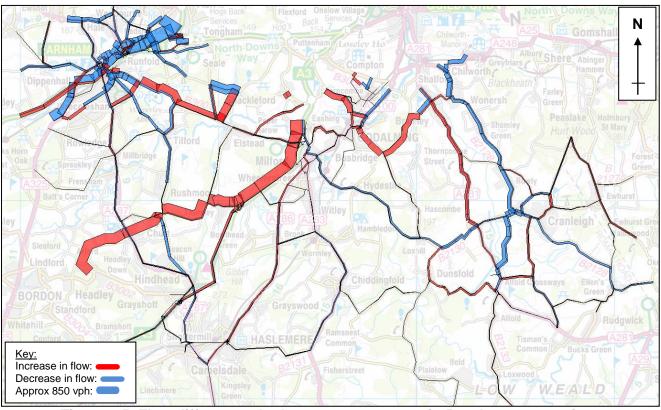

#### 4.5 Increase in Flow

4.5.1 **Tables 4.4 and 4.5** present the model links which are projected to experience the greatest increase in flow in 2031 scenarios 2, 3 and 5 when compared with the relevant reference cases for the weekday average AM and PM peak hours. The model links RFC and LOS values are also presented.

## 2031 Scenario 3

- 4.5.5 2031 scenario 3 contains the same amount of proposed development, in the same locations, as 2031 scenario 2 as well as proposed local highway mitigation schemes in both the boroughs of Waverley and Guildford. The greatest increases in flow shown in **Tables 4.4** and **4.5** for 2031 scenario 3, when compared to the dominimum, contain some of the same model links as those experiencing greatest increases in 2031 scenario 2, but along with other model links in alternative locations of the borough, namely Farnham.
- 4.5.6 In both the weekday average AM and PM peak hours the A31 Farnham By-Pass/Runfold Diversion is to incur some of the largest increases in flow. This is a result of the proposed mitigation scheme to improve the Shepherd and Flock roundabout, as delay is reduced and capacity increased, thus causing a greater number of vehicles to re-route in the local area and make greater use of the A31 Farnham By-Pass, instead of alternative routes, such as via Farnham town centre on the A325.
- 4.5.7 However, it should still be noted that even with the incorporation of numerous proposed local mitigation schemes in 2031 scenario 3, increases in flow on model links surrounding some of the largest proposed developments, such as at Dunsfold and Cranleigh, remain of similar quantities to those experienced in 2031 Scenario 2. This could imply that further mitigation is required that specifically relates to the large proposed developments in the vicinity of Dunsfold and Cranleigh.
- 4.5.8 An interesting observation can be made by comparing outputs of the model links shown in **Tables 4.4** and **4.5** for both 2031 scenarios 2 and 3. For example, the A281 Horsham Road northbound, (link reference 19710,2), is projected to incur an increase in flow of 362 vph with an associated RFC value of 0.94 as a result of development contained in scenario 2 during the average AM peak hour. However,

as a result of local mitigation schemes this same model link is to incur even larger increases in flow in scenario 3, as the flow is to increase to 424 vph and the RFC value deteriorating to just below the theoretical capacity of 1. A similar trend is also presented for the B2130 Elmbridge Road westbound in the weekday average PM peak hour. However, it should be considered that where a number of model links experience an increase in flow as a result of the local mitigation schemes, other model links experience a decrease, thus inferring that re-routing of trips could occur as a result of mitigation schemes located in both the boroughs of Waverley and Guildford.