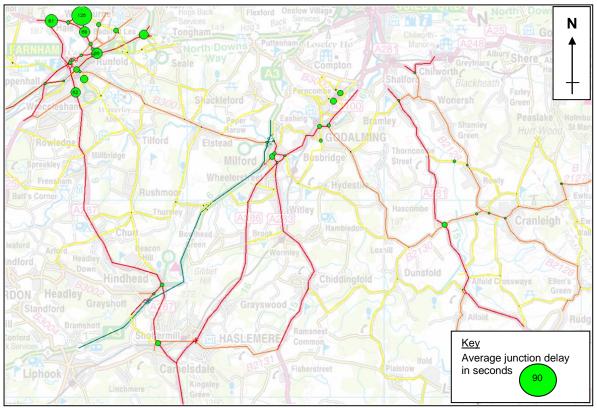

#### 4.5 Increase in Flow

4.5.1 **Tables 4.4 and 4.5** present the model links which are projected to experience the greatest increase in flow in 2031 scenarios 2, 3 and 5 when compared with the relevant reference cases for the weekday average AM and PM peak hours. The model links RFC and LOS values are also presented.

#### 2031 Scenario 2

- 4.5.2 2031 Scenario 2 contains all development sites identified by the borough council in their Local Plan. The maximum projected increase in vehicle flow generated from the proposed developments in the Local Plan, is 474 vehicles per hours (vph) in the weekday average AM peak hour and 530 vph in the weekday average PM peak hour, both on the A281 Horsham Road southbound.
- 4.5.3 In both the weekday average AM and PM peak hours the greatest increases in flow are expected to occur on roads located in close proximity to the largest proposed developments, specifically the Dunsfold development as well as three developments in Cranleigh (Amlets Lane, Littlemead Industrial Estate and the West Cranleigh Nurseries). Consequently all model links shown in **Tables 4.4** and **4.5** relating to scenario 2 are located in the south east area of the borough.
- 4.5.4 Of the ten links incurring the greatest increases in flow as a result of additional development proposed to occur in 2031 scenario 2, the A281 Horsham Road, northbound and southbound, has the greatest RFC value with sections of the road incurring RFC values greater than 0.85 and 1. Such RFC values on the A281 infer that sections of the road are approaching or have reached the theoretical capacity with congestion reaching a critical stress point.

## 2031 Scenario 3

- 4.5.5 2031 scenario 3 contains the same amount of proposed development, in the same locations, as 2031 scenario 2 as well as proposed local highway mitigation schemes in both the boroughs of Waverley and Guildford. The greatest increases in flow shown in **Tables 4.4** and **4.5** for 2031 scenario 3, when compared to the dominimum, contain some of the same model links as those experiencing greatest increases in 2031 scenario 2, but along with other model links in alternative locations of the borough, namely Farnham.
- 4.5.6 In both the weekday average AM and PM peak hours the A31 Farnham By-Pass/Runfold Diversion is to incur some of the largest increases in flow. This is a result of the proposed mitigation scheme to improve the Shepherd and Flock roundabout, as delay is reduced and capacity increased, thus causing a greater number of vehicles to re-route in the local area and make greater use of the A31 Farnham By-Pass, instead of alternative routes, such as via Farnham town centre on the A325.
- 4.5.7 However, it should still be noted that even with the incorporation of numerous proposed local mitigation schemes in 2031 scenario 3, increases in flow on model links surrounding some of the largest proposed developments, such as at Dunsfold and Cranleigh, remain of similar quantities to those experienced in 2031 Scenario 2. This could imply that further mitigation is required that specifically relates to the large proposed developments in the vicinity of Dunsfold and Cranleigh.
- 4.5.8 An interesting observation can be made by comparing outputs of the model links shown in **Tables 4.4** and **4.5** for both 2031 scenarios 2 and 3. For example, the A281 Horsham Road northbound, (link reference 19710,2), is projected to incur an increase in flow of 362 vph with an associated RFC value of 0.94 as a result of development contained in scenario 2 during the average AM peak hour. However,