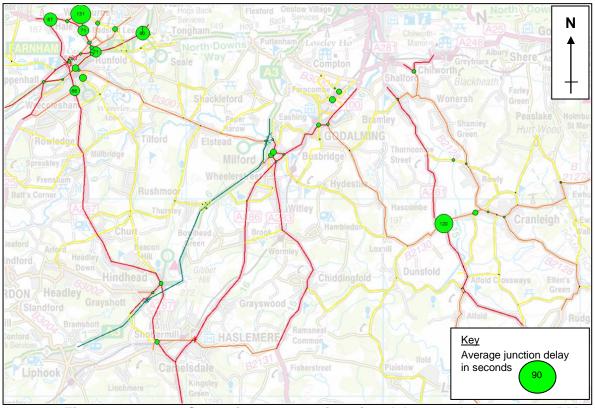

#### 4.5 Increase in Flow

4.5.1 **Tables 4.4 and 4.5** present the model links which are projected to experience the greatest increase in flow in 2031 scenarios 2, 3 and 5 when compared with the relevant reference cases for the weekday average AM and PM peak hours. The model links RFC and LOS values are also presented.

#### 2031 Scenario 2

- 4.5.2 2031 Scenario 2 contains all development sites identified by the borough council in their Local Plan. The maximum projected increase in vehicle flow generated from the proposed developments in the Local Plan, is 474 vehicles per hours (vph) in the weekday average AM peak hour and 530 vph in the weekday average PM peak hour, both on the A281 Horsham Road southbound.
- 4.5.3 In both the weekday average AM and PM peak hours the greatest increases in flow are expected to occur on roads located in close proximity to the largest proposed developments, specifically the Dunsfold development as well as three developments in Cranleigh (Amlets Lane, Littlemead Industrial Estate and the West Cranleigh Nurseries). Consequently all model links shown in **Tables 4.4** and **4.5** relating to scenario 2 are located in the south east area of the borough.
- 4.5.4 Of the ten links incurring the greatest increases in flow as a result of additional development proposed to occur in 2031 scenario 2, the A281 Horsham Road, northbound and southbound, has the greatest RFC value with sections of the road incurring RFC values greater than 0.85 and 1. Such RFC values on the A281 infer that sections of the road are approaching or have reached the theoretical capacity with congestion reaching a critical stress point.

## 2031 Scenario 3

- 4.5.5 2031 scenario 3 contains the same amount of proposed development, in the same locations, as 2031 scenario 2 as well as proposed local highway mitigation schemes in both the boroughs of Waverley and Guildford. The greatest increases in flow shown in **Tables 4.4** and **4.5** for 2031 scenario 3, when compared to the dominimum, contain some of the same model links as those experiencing greatest increases in 2031 scenario 2, but along with other model links in alternative locations of the borough, namely Farnham.
- 4.5.6 In both the weekday average AM and PM peak hours the A31 Farnham By-Pass/Runfold Diversion is to incur some of the largest increases in flow. This is a result of the proposed mitigation scheme to improve the Shepherd and Flock roundabout, as delay is reduced and capacity increased, thus causing a greater number of vehicles to re-route in the local area and make greater use of the A31 Farnham By-Pass, instead of alternative routes, such as via Farnham town centre on the A325.
- 4.5.7 However, it should still be noted that even with the incorporation of numerous proposed local mitigation schemes in 2031 scenario 3, increases in flow on model links surrounding some of the largest proposed developments, such as at Dunsfold and Cranleigh, remain of similar quantities to those experienced in 2031 Scenario 2. This could imply that further mitigation is required that specifically relates to the large proposed developments in the vicinity of Dunsfold and Cranleigh.
- 4.5.8 An interesting observation can be made by comparing outputs of the model links shown in **Tables 4.4** and **4.5** for both 2031 scenarios 2 and 3. For example, the A281 Horsham Road northbound, (link reference 19710,2), is projected to incur an increase in flow of 362 vph with an associated RFC value of 0.94 as a result of development contained in scenario 2 during the average AM peak hour. However,