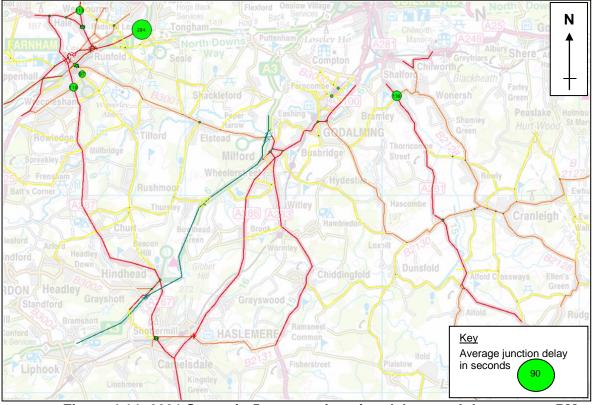

#### 4.5 Increase in Flow

4.5.1 **Tables 4.4 and 4.5** present the model links which are projected to experience the greatest increase in flow in 2031 scenarios 2, 3 and 5 when compared with the relevant reference cases for the weekday average AM and PM peak hours. The model links RFC and LOS values are also presented.

#### 2031 Scenario 2

- 4.5.2 2031 Scenario 2 contains all development sites identified by the borough council in their Local Plan. The maximum projected increase in vehicle flow generated from the proposed developments in the Local Plan, is 474 vehicles per hours (vph) in the weekday average AM peak hour and 530 vph in the weekday average PM peak hour, both on the A281 Horsham Road southbound.
- 4.5.3 In both the weekday average AM and PM peak hours the greatest increases in flow are expected to occur on roads located in close proximity to the largest proposed developments, specifically the Dunsfold development as well as three developments in Cranleigh (Amlets Lane, Littlemead Industrial Estate and the West Cranleigh Nurseries). Consequently all model links shown in **Tables 4.4** and **4.5** relating to scenario 2 are located in the south east area of the borough.
- 4.5.4 Of the ten links incurring the greatest increases in flow as a result of additional development proposed to occur in 2031 scenario 2, the A281 Horsham Road, northbound and southbound, has the greatest RFC value with sections of the road incurring RFC values greater than 0.85 and 1. Such RFC values on the A281 infer that sections of the road are approaching or have reached the theoretical capacity with congestion reaching a critical stress point.

## 2031 Scenario 3

- 4.5.5 2031 scenario 3 contains the same amount of proposed development, in the same locations, as 2031 scenario 2 as well as proposed local highway mitigation schemes in both the boroughs of Waverley and Guildford. The greatest increases in flow shown in **Tables 4.4** and **4.5** for 2031 scenario 3, when compared to the dominimum, contain some of the same model links as those experiencing greatest increases in 2031 scenario 2, but along with other model links in alternative locations of the borough, namely Farnham.
- 4.5.6 In both the weekday average AM and PM peak hours the A31 Farnham By-Pass/Runfold Diversion is to incur some of the largest increases in flow. This is a result of the proposed mitigation scheme to improve the Shepherd and Flock roundabout, as delay is reduced and capacity increased, thus causing a greater number of vehicles to re-route in the local area and make greater use of the A31 Farnham By-Pass, instead of alternative routes, such as via Farnham town centre on the A325.
- 4.5.7 However, it should still be noted that even with the incorporation of numerous proposed local mitigation schemes in 2031 scenario 3, increases in flow on model links surrounding some of the largest proposed developments, such as at Dunsfold and Cranleigh, remain of similar quantities to those experienced in 2031 Scenario 2. This could imply that further mitigation is required that specifically relates to the large proposed developments in the vicinity of Dunsfold and Cranleigh.
- 4.5.8 An interesting observation can be made by comparing outputs of the model links shown in **Tables 4.4** and **4.5** for both 2031 scenarios 2 and 3. For example, the A281 Horsham Road northbound, (link reference 19710,2), is projected to incur an increase in flow of 362 vph with an associated RFC value of 0.94 as a result of development contained in scenario 2 during the average AM peak hour. However,