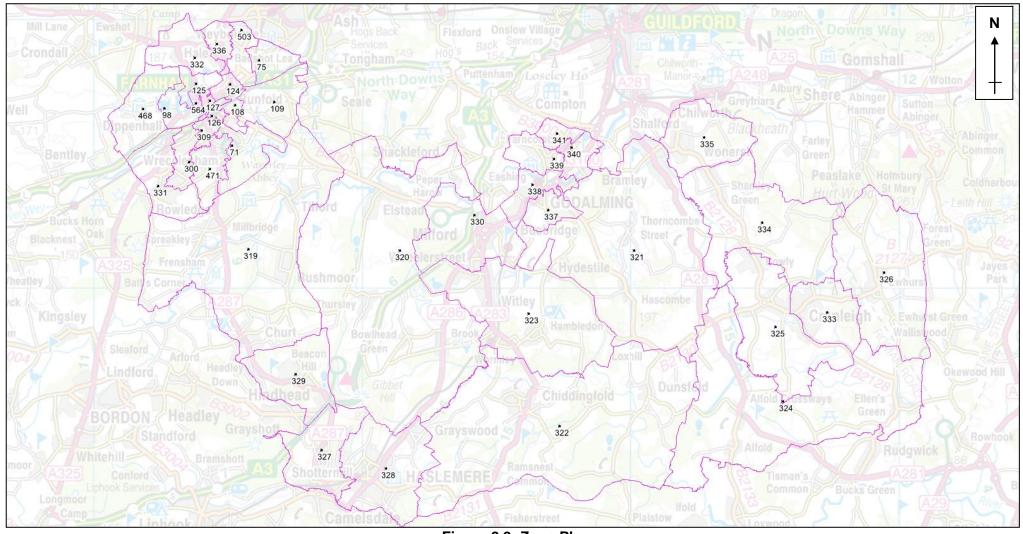

## 2.5 Study Area and Zones

- 2.5.1 A zone represents a geographical area where vehicle trips are generated by land uses contained within.
- 2.5.2 The borough of Waverley is split into 43 zones, listed below and shown in **Figure 2.2**.

- 71: Alice Holt
- 75: Badshot Lea
- 98: Farnham West Street
- 108: Farnham Compton
- 109: Runfold
- 124: Farnham Hospitals
- 125: Farnham Park
- 126: Farnham Station
- 127: Farnham Town Centre East
- 300: Weydon Lane & Shortheath
- 309: Farnham Firgrove Hill
- 319: Frensham & Tilford
- 320: Elstead & Thursley
- 312: Bramley & Winkworth
- Arboretum
- 322: Chiddingfold & Dunsfold
- 323: Witley
- 324: Alfold
- 325: Cranleigh Town Centre
- 326: Ewhurst
- 327: Haslemere Shottermill
- 328: Haslemere
- 329: Hindhead

- 330: Milford
- 331: Wrecclesham
- 332: Farnham Hale
- 333: Cranleigh Cranleigh East
- 334: Shamley Green
- 335: Wonersh
- 336: Farnham Weybourne West
- 337: Godalming Busbridge
- 338: Godalming Goldalming Town Centre
- 339: Godalming Charterhouse
- 340: Farncombe
- 341: Binscombe
- 468: Farnham Dippenhall
- 471: Farnham The Bournes
- 503: Farnham Weybourne East
- 564: Farnham Town Centre West
- 569: Amlets Lane Development
- 570: Dunsfold Development
- 571: Coxbridge Farm Development
- 572: Littlemead Ind. Estate Development
- 573: West Cranleigh Nurseries Development
- 2.5.3 The zones were reviewed to ensure they were suitable for the assessment of the relevant potential development sites.
- 2.5.4 Four new zones shown in blue text were created to contain large development sites to ensure that the vehicle trips generated would access the highway network at a relevant point. This ensured that the impact on the highway network could be captured more accurately.

Figure 2.2: Zone Plan

Issue No. 2 Page 9 Document No.53613T45WAV / 01