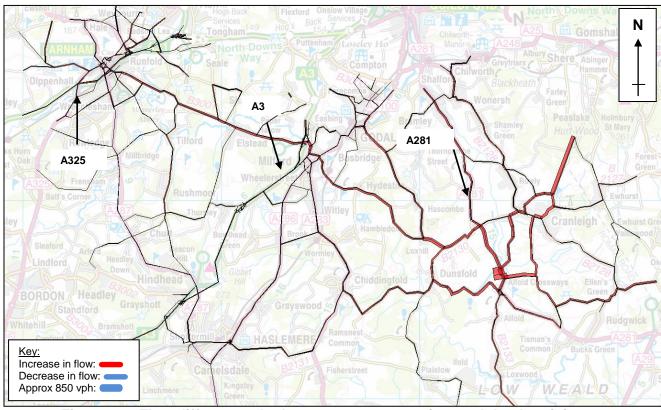

#### 2031 Scenario 2

- 4.5.2 2031 Scenario 2 contains all development sites identified by the borough council in their Local Plan. The maximum projected increase in vehicle flow generated from the proposed developments in the Local Plan, is 474 vehicles per hours (vph) in the weekday average AM peak hour and 530 vph in the weekday average PM peak hour, both on the A281 Horsham Road southbound.
- 4.5.3 In both the weekday average AM and PM peak hours the greatest increases in flow are expected to occur on roads located in close proximity to the largest proposed developments, specifically the Dunsfold development as well as three developments in Cranleigh (Amlets Lane, Littlemead Industrial Estate and the West Cranleigh Nurseries). Consequently all model links shown in **Tables 4.4** and **4.5** relating to scenario 2 are located in the south east area of the borough.
- 4.5.4 Of the ten links incurring the greatest increases in flow as a result of additional development proposed to occur in 2031 scenario 2, the A281 Horsham Road, northbound and southbound, has the greatest RFC value with sections of the road incurring RFC values greater than 0.85 and 1. Such RFC values on the A281 infer that sections of the road are approaching or have reached the theoretical capacity with congestion reaching a critical stress point.

## 2031 Scenario 3

- 4.5.5 2031 scenario 3 contains the same amount of proposed development, in the same locations, as 2031 scenario 2 as well as proposed local highway mitigation schemes in both the boroughs of Waverley and Guildford. The greatest increases in flow shown in **Tables 4.4** and **4.5** for 2031 scenario 3, when compared to the dominimum, contain some of the same model links as those experiencing greatest increases in 2031 scenario 2, but along with other model links in alternative locations of the borough, namely Farnham.
- 4.5.6 In both the weekday average AM and PM peak hours the A31 Farnham By-Pass/Runfold Diversion is to incur some of the largest increases in flow. This is a result of the proposed mitigation scheme to improve the Shepherd and Flock roundabout, as delay is reduced and capacity increased, thus causing a greater number of vehicles to re-route in the local area and make greater use of the A31 Farnham By-Pass, instead of alternative routes, such as via Farnham town centre on the A325.
- 4.5.7 However, it should still be noted that even with the incorporation of numerous proposed local mitigation schemes in 2031 scenario 3, increases in flow on model links surrounding some of the largest proposed developments, such as at Dunsfold and Cranleigh, remain of similar quantities to those experienced in 2031 Scenario 2. This could imply that further mitigation is required that specifically relates to the large proposed developments in the vicinity of Dunsfold and Cranleigh.
- 4.5.8 An interesting observation can be made by comparing outputs of the model links shown in **Tables 4.4** and **4.5** for both 2031 scenarios 2 and 3. For example, the A281 Horsham Road northbound, (link reference 19710,2), is projected to incur an increase in flow of 362 vph with an associated RFC value of 0.94 as a result of development contained in scenario 2 during the average AM peak hour. However,

as a result of local mitigation schemes this same model link is to incur even larger increases in flow in scenario 3, as the flow is to increase to 424 vph and the RFC value deteriorating to just below the theoretical capacity of 1. A similar trend is also presented for the B2130 Elmbridge Road westbound in the weekday average PM peak hour. However, it should be considered that where a number of model links experience an increase in flow as a result of the local mitigation schemes, other model links experience a decrease, thus inferring that re-routing of trips could occur as a result of mitigation schemes located in both the boroughs of Waverley and Guildford.