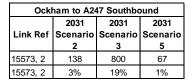

#### 3.2 Forecast Scenarios

- 3.2.1 It was not possible for Waverley Borough Council to provide planning data for all commercial developments within the borough. To make sure commercial developments were accounted for in this study from a consistent source, 2009 to 2016 and 2017 to 2031 job forecasts were obtained from TEMPRO (Trip End Model Program) version 6.2.
- 3.2.2 TEMPRO supplied by the Department of Transport is based on the National Trip End Model (NTEM) used to derive forecast trip ends. Consequently TEMPRO was utilised to obtain 2009 to 2016 job forecasts to be included in the do-minimum and 2017 to 2031 job forecasts to be included in all to do-something scenarios.
- 3.2.3 Therefore, the study contains forecasts detailing both residential and commercial (job) forecasts, sourced from Waverley Borough Council and TEMPRO.
- 3.2.4 To identify the traffic impacts of potential development sites, both Waverley and Guildford Borough Councils have requested two development scenarios to be assessed, along with four additional scenarios. Scenario 4 has been omitted from the analysis in the borough of Waverley as the improvements do not directly affect Waverley, but apply to Guildford borough. A summary of the do-minimum and dosomething scenarios are provided below:
  - <u>2031 do-minimum scenario 1</u> includes all commercial and residential development sites that have received planning permission within the borough of Waverley along with all residential planning permissions and the most likely strategic development sites identified by Guildford Borough Council in their proposed Local Plan;
  - 2031 do-something scenario 2 is a continuation of 2031 do-minimum scenario
     1 with the addition of the most likely strategic development sites identified by
     Waverley Borough Council in their proposed Local Plan;
  - 2031 do-something scenario 3 is a continuation of do-something scenario 2 but with the addition of local mitigation schemes to the local road network in both Waverley and Guildford boroughs;
  - 2031 do-something scenario 4 is a continuation of 2031 do-something scenario 3 with the addition of the Highways England strategic improvements to M25 junction 10, as well as between junctions 10 and 16;
  - 2031 do-something scenario 5 is a continuation of scenario 2031 do-something scenario 4 but with the addition of widening the A3 to dual three lanes between the A31 and A320, together with improvements to the Tesco and Cathedral junctions; and
- 3.2.5 The proposed local mitigation schemes in both Waverley and Guildford, that are included in scenarios 3, 4 and 5, are set out below:
  - Conversion of A281 Bramley roundabout to signals;

- Conversion of A281 Horsham Road with A248 Kings Road priority junction to a roundabout:
- Improvements to the signalised junction of Nanhurst crossroads;
- Improvements to the Shepherd & Flock roundabout;
- Improvements to Hickley's Corner;
- Improvements to Coxbridge roundabout;
- Conversion of A325 Wrecclesham Hill with B3384 Echo Barn Lane priority junction to a mini-roundabout;
- A3 with Egerton Road roundabout improvements;
- A31 Hog's Back with proposed Blackwell Farm development access road facilitated by signals;
- Proposed Blackwell Farm development spine road;
- A320 Woking Road alterations associated with SARP;
- A31 Hog's Back with A331 Blackwater Valley Road roundabout improvement to partial signals;
- A31 Hog's Back with B3000 Puttenham Hill junction improvements;
- A323 Ash level crossing replacement bridge scheme;
- Proposed Gosden Hill development access via a roundabout with southbound off and on slips to the A3;
- A3 Ockham interchange improvements;
- Old Lane converted to one-way northbound between the Wisley access and common car park;
- Effingham junction staggered priority junction converted to double miniroundabouts; and
- A3 southbound off slip and northbound on slip at Burntcommon accompanied by traffic management through Ripley.
- 3.2.6 Scenario 1 acts as a reference case, i.e. is the do-minimum, for the forecast 2031 do-something scenarios 2 and 3. 2031 scenario 1 contains all development permitted by planning permission, whereas the do-something forecasts contain planning options for growth in the boroughs of Waverley and Guildford within their proposed Local Plan timescales, as well as local and strategic mitigation schemes.
- 3.2.7 A diagrammatic view of the scenarios is shown in **Figure 3.1**.

Figure 3.1: Outline of scenarios

Issue No. 2 Page 12 Document No.53613T45WAV / 01

- 3.2.8 The do-minimum therefore only contains committed developments identified from the base year of 2009 to the forecast year of 2031 within the borough of Waverley. This is comprised of developments which have already been built, are in the process of construction, or have planning permission.
- 3.2.9 The potential future development sites that have been identified by Waverley and Guildford Borough have been captured in 2031 scenario 2 onwards.