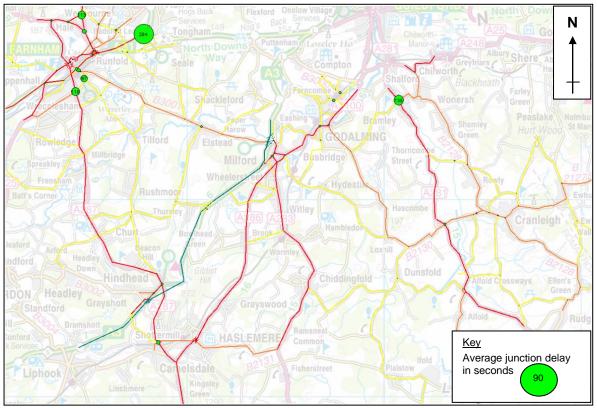

#### 4.5 Increase in Flow

4.5.1 **Tables 4.4 and 4.5** present the model links which are projected to experience the greatest increase in flow in 2031 scenarios 2, 3 and 5 when compared with the relevant reference cases for the weekday average AM and PM peak hours. The model links RFC and LOS values are also presented.

#### 2031 Scenario 2

- 4.5.2 2031 Scenario 2 contains all development sites identified by the borough council in their Local Plan. The maximum projected increase in vehicle flow generated from the proposed developments in the Local Plan, is 474 vehicles per hours (vph) in the weekday average AM peak hour and 530 vph in the weekday average PM peak hour, both on the A281 Horsham Road southbound.
- 4.5.3 In both the weekday average AM and PM peak hours the greatest increases in flow are expected to occur on roads located in close proximity to the largest proposed developments, specifically the Dunsfold development as well as three developments in Cranleigh (Amlets Lane, Littlemead Industrial Estate and the West Cranleigh Nurseries). Consequently all model links shown in **Tables 4.4** and **4.5** relating to scenario 2 are located in the south east area of the borough.
- 4.5.4 Of the ten links incurring the greatest increases in flow as a result of additional development proposed to occur in 2031 scenario 2, the A281 Horsham Road, northbound and southbound, has the greatest RFC value with sections of the road incurring RFC values greater than 0.85 and 1. Such RFC values on the A281 infer that sections of the road are approaching or have reached the theoretical capacity with congestion reaching a critical stress point.

## 2031 Scenario 3

- 4.5.5 2031 scenario 3 contains the same amount of proposed development, in the same locations, as 2031 scenario 2 as well as proposed local highway mitigation schemes in both the boroughs of Waverley and Guildford. The greatest increases in flow shown in **Tables 4.4** and **4.5** for 2031 scenario 3, when compared to the dominimum, contain some of the same model links as those experiencing greatest increases in 2031 scenario 2, but along with other model links in alternative locations of the borough, namely Farnham.
- 4.5.6 In both the weekday average AM and PM peak hours the A31 Farnham By-Pass/Runfold Diversion is to incur some of the largest increases in flow. This is a result of the proposed mitigation scheme to improve the Shepherd and Flock roundabout, as delay is reduced and capacity increased, thus causing a greater number of vehicles to re-route in the local area and make greater use of the A31 Farnham By-Pass, instead of alternative routes, such as via Farnham town centre on the A325.
- 4.5.7 However, it should still be noted that even with the incorporation of numerous proposed local mitigation schemes in 2031 scenario 3, increases in flow on model links surrounding some of the largest proposed developments, such as at Dunsfold and Cranleigh, remain of similar quantities to those experienced in 2031 Scenario 2. This could imply that further mitigation is required that specifically relates to the large proposed developments in the vicinity of Dunsfold and Cranleigh.
- 4.5.8 An interesting observation can be made by comparing outputs of the model links shown in **Tables 4.4** and **4.5** for both 2031 scenarios 2 and 3. For example, the A281 Horsham Road northbound, (link reference 19710,2), is projected to incur an increase in flow of 362 vph with an associated RFC value of 0.94 as a result of development contained in scenario 2 during the average AM peak hour. However,