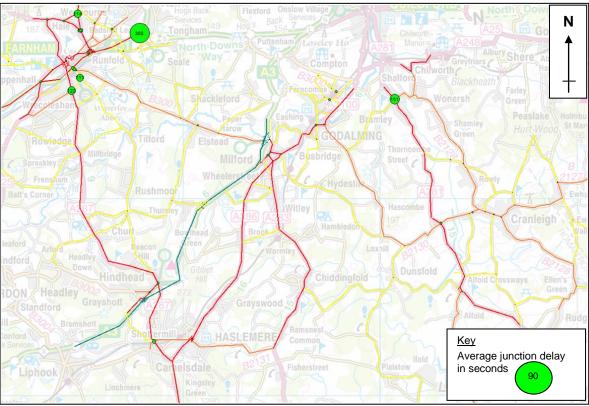

#### 4.5 Increase in Flow

4.5.1 **Tables 4.4 and 4.5** present the model links which are projected to experience the greatest increase in flow in 2031 scenarios 2, 3 and 5 when compared with the relevant reference cases for the weekday average AM and PM peak hours. The model links RFC and LOS values are also presented.

#### 2031 Scenario 2

- 4.5.2 2031 Scenario 2 contains all development sites identified by the borough council in their Local Plan. The maximum projected increase in vehicle flow generated from the proposed developments in the Local Plan, is 474 vehicles per hours (vph) in the weekday average AM peak hour and 530 vph in the weekday average PM peak hour, both on the A281 Horsham Road southbound.
- 4.5.3 In both the weekday average AM and PM peak hours the greatest increases in flow are expected to occur on roads located in close proximity to the largest proposed developments, specifically the Dunsfold development as well as three developments in Cranleigh (Amlets Lane, Littlemead Industrial Estate and the West Cranleigh Nurseries). Consequently all model links shown in **Tables 4.4** and **4.5** relating to scenario 2 are located in the south east area of the borough.
- 4.5.4 Of the ten links incurring the greatest increases in flow as a result of additional development proposed to occur in 2031 scenario 2, the A281 Horsham Road, northbound and southbound, has the greatest RFC value with sections of the road incurring RFC values greater than 0.85 and 1. Such RFC values on the A281 infer that sections of the road are approaching or have reached the theoretical capacity with congestion reaching a critical stress point.

## 2031 Scenario 3

- 4.5.5 2031 scenario 3 contains the same amount of proposed development, in the same locations, as 2031 scenario 2 as well as proposed local highway mitigation schemes in both the boroughs of Waverley and Guildford. The greatest increases in flow shown in **Tables 4.4** and **4.5** for 2031 scenario 3, when compared to the dominimum, contain some of the same model links as those experiencing greatest increases in 2031 scenario 2, but along with other model links in alternative locations of the borough, namely Farnham.
- 4.5.6 In both the weekday average AM and PM peak hours the A31 Farnham By-Pass/Runfold Diversion is to incur some of the largest increases in flow. This is a result of the proposed mitigation scheme to improve the Shepherd and Flock roundabout, as delay is reduced and capacity increased, thus causing a greater number of vehicles to re-route in the local area and make greater use of the A31 Farnham By-Pass, instead of alternative routes, such as via Farnham town centre on the A325.
- 4.5.7 However, it should still be noted that even with the incorporation of numerous proposed local mitigation schemes in 2031 scenario 3, increases in flow on model links surrounding some of the largest proposed developments, such as at Dunsfold and Cranleigh, remain of similar quantities to those experienced in 2031 Scenario 2. This could imply that further mitigation is required that specifically relates to the large proposed developments in the vicinity of Dunsfold and Cranleigh.
- 4.5.8 An interesting observation can be made by comparing outputs of the model links shown in **Tables 4.4** and **4.5** for both 2031 scenarios 2 and 3. For example, the A281 Horsham Road northbound, (link reference 19710,2), is projected to incur an increase in flow of 362 vph with an associated RFC value of 0.94 as a result of development contained in scenario 2 during the average AM peak hour. However,