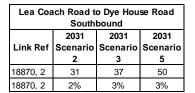

#### 4.5 Increase in Flow

4.5.1 **Tables 4.4 and 4.5** present the model links which are projected to experience the greatest increase in flow in 2031 scenarios 2, 3 and 5 when compared with the relevant reference cases for the weekday average AM and PM peak hours. The model links RFC and LOS values are also presented.

## 2031 Scenario 3

- 4.5.5 2031 scenario 3 contains the same amount of proposed development, in the same locations, as 2031 scenario 2 as well as proposed local highway mitigation schemes in both the boroughs of Waverley and Guildford. The greatest increases in flow shown in **Tables 4.4** and **4.5** for 2031 scenario 3, when compared to the dominimum, contain some of the same model links as those experiencing greatest increases in 2031 scenario 2, but along with other model links in alternative locations of the borough, namely Farnham.
- 4.5.6 In both the weekday average AM and PM peak hours the A31 Farnham By-Pass/Runfold Diversion is to incur some of the largest increases in flow. This is a result of the proposed mitigation scheme to improve the Shepherd and Flock roundabout, as delay is reduced and capacity increased, thus causing a greater number of vehicles to re-route in the local area and make greater use of the A31 Farnham By-Pass, instead of alternative routes, such as via Farnham town centre on the A325.
- 4.5.7 However, it should still be noted that even with the incorporation of numerous proposed local mitigation schemes in 2031 scenario 3, increases in flow on model links surrounding some of the largest proposed developments, such as at Dunsfold and Cranleigh, remain of similar quantities to those experienced in 2031 Scenario 2. This could imply that further mitigation is required that specifically relates to the large proposed developments in the vicinity of Dunsfold and Cranleigh.
- 4.5.8 An interesting observation can be made by comparing outputs of the model links shown in **Tables 4.4** and **4.5** for both 2031 scenarios 2 and 3. For example, the A281 Horsham Road northbound, (link reference 19710,2), is projected to incur an increase in flow of 362 vph with an associated RFC value of 0.94 as a result of development contained in scenario 2 during the average AM peak hour. However,

as a result of local mitigation schemes this same model link is to incur even larger increases in flow in scenario 3, as the flow is to increase to 424 vph and the RFC value deteriorating to just below the theoretical capacity of 1. A similar trend is also presented for the B2130 Elmbridge Road westbound in the weekday average PM peak hour. However, it should be considered that where a number of model links experience an increase in flow as a result of the local mitigation schemes, other model links experience a decrease, thus inferring that re-routing of trips could occur as a result of mitigation schemes located in both the boroughs of Waverley and Guildford.