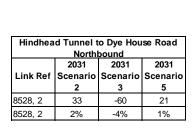

#### 4.5 Increase in Flow

4.5.1 **Tables 4.4 and 4.5** present the model links which are projected to experience the greatest increase in flow in 2031 scenarios 2, 3 and 5 when compared with the relevant reference cases for the weekday average AM and PM peak hours. The model links RFC and LOS values are also presented.

## 2031 Scenario 3

- 4.5.5 2031 scenario 3 contains the same amount of proposed development, in the same locations, as 2031 scenario 2 as well as proposed local highway mitigation schemes in both the boroughs of Waverley and Guildford. The greatest increases in flow shown in **Tables 4.4** and **4.5** for 2031 scenario 3, when compared to the dominimum, contain some of the same model links as those experiencing greatest increases in 2031 scenario 2, but along with other model links in alternative locations of the borough, namely Farnham.
- 4.5.6 In both the weekday average AM and PM peak hours the A31 Farnham By-Pass/Runfold Diversion is to incur some of the largest increases in flow. This is a result of the proposed mitigation scheme to improve the Shepherd and Flock roundabout, as delay is reduced and capacity increased, thus causing a greater number of vehicles to re-route in the local area and make greater use of the A31 Farnham By-Pass, instead of alternative routes, such as via Farnham town centre on the A325.
- 4.5.7 However, it should still be noted that even with the incorporation of numerous proposed local mitigation schemes in 2031 scenario 3, increases in flow on model links surrounding some of the largest proposed developments, such as at Dunsfold and Cranleigh, remain of similar quantities to those experienced in 2031 Scenario 2. This could imply that further mitigation is required that specifically relates to the large proposed developments in the vicinity of Dunsfold and Cranleigh.
- 4.5.8 An interesting observation can be made by comparing outputs of the model links shown in **Tables 4.4** and **4.5** for both 2031 scenarios 2 and 3. For example, the A281 Horsham Road northbound, (link reference 19710,2), is projected to incur an increase in flow of 362 vph with an associated RFC value of 0.94 as a result of development contained in scenario 2 during the average AM peak hour. However,

as a result of local mitigation schemes this same model link is to incur even larger increases in flow in scenario 3, as the flow is to increase to 424 vph and the RFC value deteriorating to just below the theoretical capacity of 1. A similar trend is also presented for the B2130 Elmbridge Road westbound in the weekday average PM peak hour. However, it should be considered that where a number of model links experience an increase in flow as a result of the local mitigation schemes, other model links experience a decrease, thus inferring that re-routing of trips could occur as a result of mitigation schemes located in both the boroughs of Waverley and Guildford.