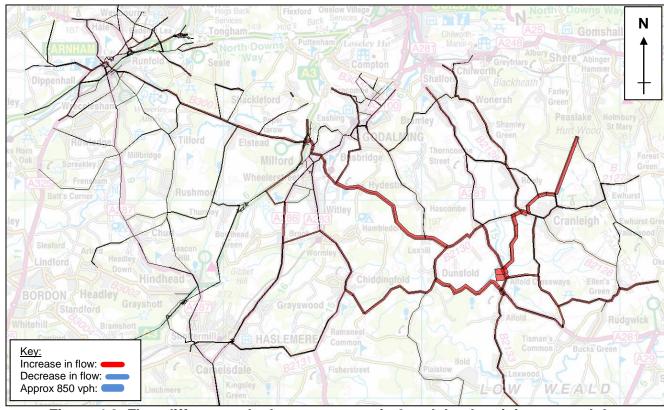

#### 4.5 Increase in Flow

4.5.1 **Tables 4.4 and 4.5** present the model links which are projected to experience the greatest increase in flow in 2031 scenarios 2, 3 and 5 when compared with the relevant reference cases for the weekday average AM and PM peak hours. The model links RFC and LOS values are also presented.

#### 2031 Scenario 2

- 4.5.2 2031 Scenario 2 contains all development sites identified by the borough council in their Local Plan. The maximum projected increase in vehicle flow generated from the proposed developments in the Local Plan, is 474 vehicles per hours (vph) in the weekday average AM peak hour and 530 vph in the weekday average PM peak hour, both on the A281 Horsham Road southbound.
- 4.5.3 In both the weekday average AM and PM peak hours the greatest increases in flow are expected to occur on roads located in close proximity to the largest proposed developments, specifically the Dunsfold development as well as three developments in Cranleigh (Amlets Lane, Littlemead Industrial Estate and the West Cranleigh Nurseries). Consequently all model links shown in **Tables 4.4** and **4.5** relating to scenario 2 are located in the south east area of the borough.
- 4.5.4 Of the ten links incurring the greatest increases in flow as a result of additional development proposed to occur in 2031 scenario 2, the A281 Horsham Road, northbound and southbound, has the greatest RFC value with sections of the road incurring RFC values greater than 0.85 and 1. Such RFC values on the A281 infer that sections of the road are approaching or have reached the theoretical capacity with congestion reaching a critical stress point.

## 2031 Scenario 3

- 4.5.5 2031 scenario 3 contains the same amount of proposed development, in the same locations, as 2031 scenario 2 as well as proposed local highway mitigation schemes in both the boroughs of Waverley and Guildford. The greatest increases in flow shown in **Tables 4.4** and **4.5** for 2031 scenario 3, when compared to the dominimum, contain some of the same model links as those experiencing greatest increases in 2031 scenario 2, but along with other model links in alternative locations of the borough, namely Farnham.
- 4.5.6 In both the weekday average AM and PM peak hours the A31 Farnham By-Pass/Runfold Diversion is to incur some of the largest increases in flow. This is a result of the proposed mitigation scheme to improve the Shepherd and Flock roundabout, as delay is reduced and capacity increased, thus causing a greater number of vehicles to re-route in the local area and make greater use of the A31 Farnham By-Pass, instead of alternative routes, such as via Farnham town centre on the A325.
- 4.5.7 However, it should still be noted that even with the incorporation of numerous proposed local mitigation schemes in 2031 scenario 3, increases in flow on model links surrounding some of the largest proposed developments, such as at Dunsfold and Cranleigh, remain of similar quantities to those experienced in 2031 Scenario 2. This could imply that further mitigation is required that specifically relates to the large proposed developments in the vicinity of Dunsfold and Cranleigh.
- 4.5.8 An interesting observation can be made by comparing outputs of the model links shown in **Tables 4.4** and **4.5** for both 2031 scenarios 2 and 3. For example, the A281 Horsham Road northbound, (link reference 19710,2), is projected to incur an increase in flow of 362 vph with an associated RFC value of 0.94 as a result of development contained in scenario 2 during the average AM peak hour. However,

as a result of local mitigation schemes this same model link is to incur even larger increases in flow in scenario 3, as the flow is to increase to 424 vph and the RFC value deteriorating to just below the theoretical capacity of 1. A similar trend is also presented for the B2130 Elmbridge Road westbound in the weekday average PM peak hour. However, it should be considered that where a number of model links experience an increase in flow as a result of the local mitigation schemes, other model links experience a decrease, thus inferring that re-routing of trips could occur as a result of mitigation schemes located in both the boroughs of Waverley and Guildford.