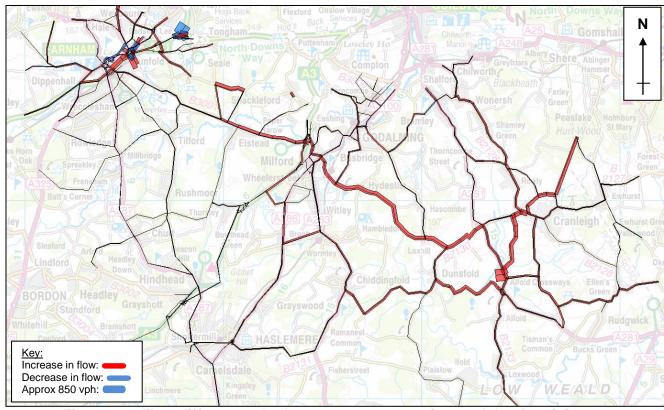

#### 4.5 Increase in Flow

4.5.1 **Tables 4.4 and 4.5** present the model links which are projected to experience the greatest increase in flow in 2031 scenarios 2, 3 and 5 when compared with the relevant reference cases for the weekday average AM and PM peak hours. The model links RFC and LOS values are also presented.

#### 2031 Scenario 2

- 4.5.2 2031 Scenario 2 contains all development sites identified by the borough council in their Local Plan. The maximum projected increase in vehicle flow generated from the proposed developments in the Local Plan, is 474 vehicles per hours (vph) in the weekday average AM peak hour and 530 vph in the weekday average PM peak hour, both on the A281 Horsham Road southbound.
- 4.5.3 In both the weekday average AM and PM peak hours the greatest increases in flow are expected to occur on roads located in close proximity to the largest proposed developments, specifically the Dunsfold development as well as three developments in Cranleigh (Amlets Lane, Littlemead Industrial Estate and the West Cranleigh Nurseries). Consequently all model links shown in **Tables 4.4** and **4.5** relating to scenario 2 are located in the south east area of the borough.
- 4.5.4 Of the ten links incurring the greatest increases in flow as a result of additional development proposed to occur in 2031 scenario 2, the A281 Horsham Road, northbound and southbound, has the greatest RFC value with sections of the road incurring RFC values greater than 0.85 and 1. Such RFC values on the A281 infer that sections of the road are approaching or have reached the theoretical capacity with congestion reaching a critical stress point.

## 2031 Scenario 3

- 4.5.5 2031 scenario 3 contains the same amount of proposed development, in the same locations, as 2031 scenario 2 as well as proposed local highway mitigation schemes in both the boroughs of Waverley and Guildford. The greatest increases in flow shown in **Tables 4.4** and **4.5** for 2031 scenario 3, when compared to the dominimum, contain some of the same model links as those experiencing greatest increases in 2031 scenario 2, but along with other model links in alternative locations of the borough, namely Farnham.
- 4.5.6 In both the weekday average AM and PM peak hours the A31 Farnham By-Pass/Runfold Diversion is to incur some of the largest increases in flow. This is a result of the proposed mitigation scheme to improve the Shepherd and Flock roundabout, as delay is reduced and capacity increased, thus causing a greater number of vehicles to re-route in the local area and make greater use of the A31 Farnham By-Pass, instead of alternative routes, such as via Farnham town centre on the A325.
- 4.5.7 However, it should still be noted that even with the incorporation of numerous proposed local mitigation schemes in 2031 scenario 3, increases in flow on model links surrounding some of the largest proposed developments, such as at Dunsfold and Cranleigh, remain of similar quantities to those experienced in 2031 Scenario 2. This could imply that further mitigation is required that specifically relates to the large proposed developments in the vicinity of Dunsfold and Cranleigh.
- 4.5.8 An interesting observation can be made by comparing outputs of the model links shown in **Tables 4.4** and **4.5** for both 2031 scenarios 2 and 3. For example, the A281 Horsham Road northbound, (link reference 19710,2), is projected to incur an increase in flow of 362 vph with an associated RFC value of 0.94 as a result of development contained in scenario 2 during the average AM peak hour. However,