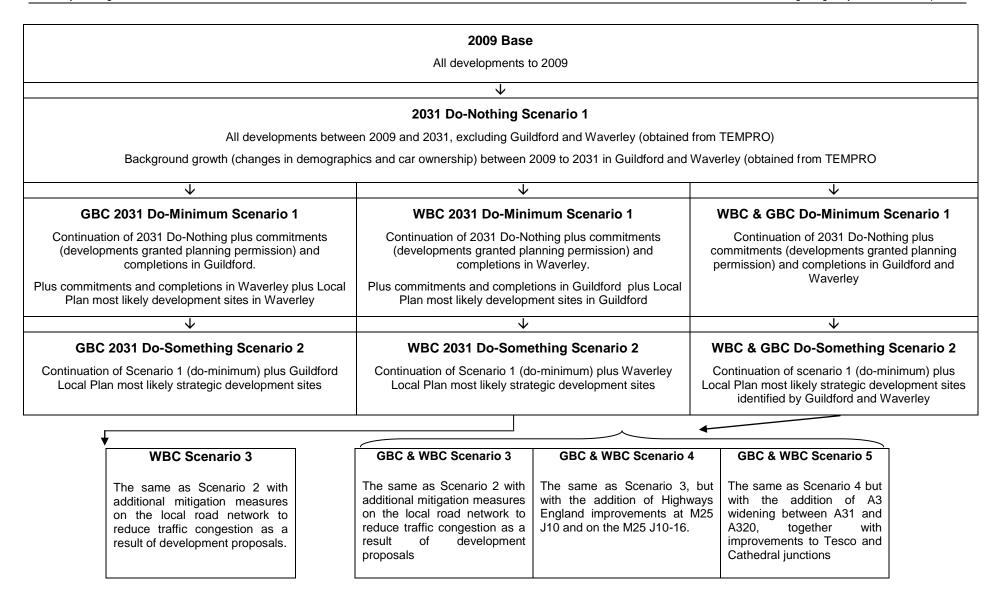

#### 3.2 Forecast Scenarios

- 3.2.1 It was not possible for Waverley Borough Council to provide planning data for all commercial developments within the borough. To make sure commercial developments were accounted for in this study from a consistent source, 2009 to 2016 and 2017 to 2031 job forecasts were obtained from TEMPRO (Trip End Model Program) version 6.2.
- 3.2.2 TEMPRO supplied by the Department of Transport is based on the National Trip End Model (NTEM) used to derive forecast trip ends. Consequently TEMPRO was utilised to obtain 2009 to 2016 job forecasts to be included in the do-minimum and 2017 to 2031 job forecasts to be included in all to do-something scenarios.
- 3.2.3 Therefore, the study contains forecasts detailing both residential and commercial (job) forecasts, sourced from Waverley Borough Council and TEMPRO.
- 3.2.4 To identify the traffic impacts of potential development sites, both Waverley and Guildford Borough Councils have requested two development scenarios to be assessed, along with four additional scenarios. Scenario 4 has been omitted from the analysis in the borough of Waverley as the improvements do not directly affect Waverley, but apply to Guildford borough. A summary of the do-minimum and dosomething scenarios are provided below:
  - <u>2031 do-minimum scenario 1</u> includes all commercial and residential development sites that have received planning permission within the borough of Waverley along with all residential planning permissions and the most likely strategic development sites identified by Guildford Borough Council in their proposed Local Plan;
  - 2031 do-something scenario 2 is a continuation of 2031 do-minimum scenario
     1 with the addition of the most likely strategic development sites identified by
     Waverley Borough Council in their proposed Local Plan;
  - 2031 do-something scenario 3 is a continuation of do-something scenario 2 but with the addition of local mitigation schemes to the local road network in both Waverley and Guildford boroughs;
  - 2031 do-something scenario 4 is a continuation of 2031 do-something scenario 3 with the addition of the Highways England strategic improvements to M25 junction 10, as well as between junctions 10 and 16;
  - 2031 do-something scenario 5 is a continuation of scenario 2031 do-something scenario 4 but with the addition of widening the A3 to dual three lanes between the A31 and A320, together with improvements to the Tesco and Cathedral junctions; and
- 3.2.5 The proposed local mitigation schemes in both Waverley and Guildford, that are included in scenarios 3, 4 and 5, are set out below:
  - Conversion of A281 Bramley roundabout to signals;

- Conversion of A281 Horsham Road with A248 Kings Road priority junction to a roundabout:
- Improvements to the signalised junction of Nanhurst crossroads;
- Improvements to the Shepherd & Flock roundabout;
- Improvements to Hickley's Corner;
- Improvements to Coxbridge roundabout;
- Conversion of A325 Wrecclesham Hill with B3384 Echo Barn Lane priority junction to a mini-roundabout;
- A3 with Egerton Road roundabout improvements;
- A31 Hog's Back with proposed Blackwell Farm development access road facilitated by signals;
- Proposed Blackwell Farm development spine road;
- A320 Woking Road alterations associated with SARP;
- A31 Hog's Back with A331 Blackwater Valley Road roundabout improvement to partial signals;
- A31 Hog's Back with B3000 Puttenham Hill junction improvements;
- A323 Ash level crossing replacement bridge scheme;
- Proposed Gosden Hill development access via a roundabout with southbound off and on slips to the A3;
- A3 Ockham interchange improvements;
- Old Lane converted to one-way northbound between the Wisley access and common car park;
- Effingham junction staggered priority junction converted to double miniroundabouts; and
- A3 southbound off slip and northbound on slip at Burntcommon accompanied by traffic management through Ripley.
- 3.2.6 Scenario 1 acts as a reference case, i.e. is the do-minimum, for the forecast 2031 do-something scenarios 2 and 3. 2031 scenario 1 contains all development permitted by planning permission, whereas the do-something forecasts contain planning options for growth in the boroughs of Waverley and Guildford within their proposed Local Plan timescales, as well as local and strategic mitigation schemes.
- 3.2.7 A diagrammatic view of the scenarios is shown in **Figure 3.1**.

Figure 3.1: Outline of scenarios

Issue No. 2 Page 12 Document No.53613T45WAV / 01

- 3.2.8 The do-minimum therefore only contains committed developments identified from the base year of 2009 to the forecast year of 2031 within the borough of Waverley. This is comprised of developments which have already been built, are in the process of construction, or have planning permission.
- 3.2.9 The potential future development sites that have been identified by Waverley and Guildford Borough have been captured in 2031 scenario 2 onwards.

## 3.3 Development Sites and Pro- Forma

Information regarding the composition of residential development sites to be considered in this assessment was provided by Waverley Borough Council in the form of the county council's pro-forma. The pro-forma was finalised on 22.05.2016. **Appendix A** contains an overview of the pro-forma provided to Surrey County Council from Waverley Borough Council.

3.3.1 Each residential development site listed in the pro-forma was matched to a model zone for Waverley Borough Council. The appropriateness of these zone choices was checked by the county council and additional new zones were created by the county council for any new large development sites being proposed by Waverley

## 3.4 Dunsfold Park Planning Data

- 3.4.1 The redevelopment of Dunsfold Park is captured in 2031 scenario 2 and is based on a residential provision on 2,600 dwellings.
- 3.4.2 Due to the large scale nature and variety of services proposed at Dunsfold Park, specific details of the planning data used for modelling the site in 2031 scenario 2 are shown in **Table 3.1.**
- 3.4.3 The planning data for the re-development of Dunsfold Park was provided by Waverley Borough Council, who in turn were provided the data by the promoters of Dunsfold Park.

| Land Use Description                | Land Use Class | Quantity      |
|-------------------------------------|----------------|---------------|
| Residential                         | C3             | 2,600 (units) |
| Retail (sqm GFA)                    | A1             | 1,000         |
| Professional services (sqm GFA)     | A2             | 250           |
| Food and Drink (sqm GFA)            | A3 – A5        | 900           |
| Office (sqm GFA)                    | B1(a)/ B1(b)   | 5,361         |
| Industrial (sqm GFA)                | B1(c)          | 8,733         |
| Storage and distribution (sqm (GFA) | B8             | 14,322        |
| Care Home                           | C2             | 75 (units)    |
| Pre-School (sqm GFA)                | D1             | 350           |
| Primary School                      | D1             | 420 (pupils)  |
| Jigsaw School (sqm GFA)             | D1             | 8,000         |
| Medical Centre (sqm GFA)            | D1             | 600           |
| Community Services (sqm GFA)        | D1             | 800           |

Table 3.1: Dunsfold Park planning data

3.4.4 The proposed Dunsfold Park site has been modelled with access to and from the development via the A281 Horsham Road between the junctions with Alford Road and Wildwood Lane, in 2031 scenario 2 onwards.

## 3.5 Vehicle Trip Generation

- 3.5.1 Vehicle trips generated by each committed and proposed development site were calculated using the information contained within the pro-forma and the Trip Rate Information Computer System (TRICS) version 2012(b) 6.10.2.
- 3.5.2 TRICS is the national standard database system of trip generation and analysis used in the planning application process. The database holds thousands of trip rate surveys generated by different land uses and location type.
- 3.5.3 For developments proposed within Waverley, the database was interrogated for sites of a similar geographical location and land use in line with guidance from the 2012 Good Practice Guide. The database produces trip rates per 100m² gross floor area (GFA) or by residential unit. The resulting trip rates were applied to the size and composition of each development to calculate the trip generation for each site. Consideration was also made to the previous or existing land use of development site and the trips it would have created. These trips were deducted from those generated by the new development to prevent double counting.
- 3.5.4 The trip generation was calculated separately for vehicles arriving and departing at each development site. This was also split into the vehicle types: cars, LGV, and HGV, similarly informed by the information contained within the TRICS database.
- 3.5.5 At this concept stage, all development related trips have been assumed to be new trips. No allowance has been made for linked, pass-by, diverted or transferred trips.
- 3.5.6 The resulting trip generation for each of the scenarios, development related to scenarios 1 and 2 for the Waverley borough zones is shown in **Table 3.2** to **3.5** for the weekday average AM and PM peak hours.
- 3.5.7 Negative values shown in **Table 3.2** to **3.5** are due to a greater number of vehicle trips being generated from the previous development(s) than the new site(s) being proposed. For example, the trip generation for an existing commercial land use, such as an office, is likely to produce a greater amount of arrival trips than a proposed housing development in the AM peak hour, thus producing a negative number when calculating the change in trip generation between the existing and proposed land use.
- 3.5.8 All trips shown in **Tables 3.2** to **3.5** are the additional amount of trips added to generate 2031 scenario 1 and 2031 scenario 2. The additional trips in scenario 1 were combined with the 2031 do-nothing forecast to generate the 2031 scenario 1 traffic demand forecast, whereas the additional trips in scenario 2 were combined with 2031 scenario 1 to generation the 2031 scenario 2 traffic demand forecast.

| Zone | 7 N                           |      | Arrival Trips |     |     | Departure Trips |     |     |     |
|------|-------------------------------|------|---------------|-----|-----|-----------------|-----|-----|-----|
| No.  | No. Zone Name                 |      | Car           | LĠV | HGV | Total           | Ċar | LGV | HGV |
| 71   | Alice Holt                    | 8    | 8             | 0   | 0   | 5               | 5   | 0   | 0   |
| 75   | Badshot Lea                   | 6    | 6             | -0  | 0   | 5               | 5   | 1   | 0   |
| 98   | Farnham - West Street         | -5   | 8             | -12 | -2  | -3              | 7   | -9  | -1  |
| 108  | Farnham - Compton             | 7    | 7             | 0   | 0   | 5               | 4   | 0   | 0   |
| 109  | Runfold                       | 7    | 7             | 0   | 0   | 8               | 7   | 1   | 0   |
| 124  | Farnham Hospitals             | -67  | -64           | -2  | -1  | 2               | -1  | 2   | -0  |
| 125  | Farnham Park                  | 2    | 2             | -0  | -0  | 1               | 1   | 0   | 0   |
| 126  | Farnham Station               | 5    | 5             | -0  | 0   | 3               | 3   | 0   | 0   |
| 127  | Farnham TC East               | 101  | 104           | -3  | -0  | 141             | 141 | -0  | 0   |
| 300  | Weydon Lane & Shortheath      | 34   | 33            | 1   | 0   | 19              | 17  | 2   | 0   |
| 309  | Farnham - Firgrove Hill       | 10   | 9             | 0   | 0   | 2               | 2   | 0   | 0   |
| 319  | Frensham & Tilford            | 9    | 10            | -1  | -0  | 3               | 3   | 0   | -0  |
| 320  | Elstead & Thursley            | 6    | 14            | -7  | -1  | -3              | 4   | -5  | -1  |
| 321  | Bramley & Winkworth Arboretum | 38   | 36            | 2   | 0   | 61              | 55  | 6   | 1   |
| 322  | Chiddingfold & Dunsfold       | 16   | 16            | 0   | 0   | 16              | 14  | 1   | 0   |
| 323  | Witley                        | -122 | -109          | -12 | -1  | -16             | -14 | -2  | -0  |
| 324  | Alfold                        | 12   | 11            | 0   | 0   | 8               | 8   | 1   | 0   |
| 325  | Cranleigh Town Centre         | 21   | 20            | 0   | 0   | 17              | 15  | 2   | 0   |
| 326  | Ewhurst                       | 14   | 14            | 0   | 0   | 5               | 5   | 0   | 0   |
| 327  | Haslemere - Shottermill       | 9    | 12            | -3  | -0  | -1              | -1  | -1  | 0   |
| 328  | Haslemere                     | 34   | 34            | 0   | 0   | 27              | 24  | 3   | 1   |
| 329  | Hindhead                      | -61  | -48           | -12 | -1  | -1              | 1   | -2  | -0  |
| 330  | Milford                       | 3    | 4             | -1  | 0   | 5               | 5   | 0   | 0   |
| 331  | Wrecclesham                   | 25   | 25            | 0   | 0   | 31              | 28  | 3   | 1   |
| 332  | Farnham - Hale                | 34   | 34            | 1   | 0   | 12              | 11  | 1   | 0   |
| 333  | Cranleigh East                | 31   | 30            | 1   | 0   | 14              | 12  | 2   | 0   |
| 334  | Shamley Green                 | -1   | 7             | -6  | -1  | 2               | 4   | -2  | -0  |
| 335  | Wonersh                       | 12   | 12            | 0   | 0   | 5               | 4   | 0   | 0   |
| 336  | Farnham - Weybourne West      | 27   | 26            | 0   | 0   | 13              | 11  | 1   | 0   |
| 337  | Godalming - Busbridge         | 25   | 25            | 0   | 0   | 9               | 8   | 1   | 0   |
| 338  | Godalming Town Centre         | -30  | -23           | -7  | -1  | 12              | 15  | -3  | -0  |
| 339  | Godalming - Charterhouse      | -27  | -23           | -4  | -0  | 6               | 5   | 1   | 0   |
| 340  | Farncombe - Farncombe         | -89  | -62           | -20 | -7  | 33              | 39  | -3  | -4  |
| 341  | o Binscombe                   | 30   | 29            | 1   | 0   | 10              | 9   | 1   | 0   |
| 468  | Farnham - Dippenhall          | 5    | 5             | 0   | 0   | 10              | 9   | 1   | 0   |
| 471  | Farnham - The Bournes         | 3    | 4             | -2  | 0   | 7               | 7   | 0   | 0   |
| 503  | Farnham - Weybourne East      | 22   | 22            | 1   | 0   | 12              | 10  | 1   | 0   |
| 564  | Farnham Town centre West      | -28  | -25           | -2  | -0  | -11             | -11 | 0   | -0  |
| 569  | Cranleigh East                | 46   | 23            | 23  | 0   | 41              | 20  | 20  | 0   |
| 570  | Dunsfold Development          | 0    | 0             | 0   | 0   | 0               | 0   | 0   | 0   |
| 571  | Coxbridge Farm Development    | 0    | 0             | 0   | 0   | 0               | 0   | 0   | 0   |
| 572  | Littlemead Ind. Estate Dev.   | 0    | 0             | 0   | 0   | 0               | 0   | 0   | 0   |
| 573  | West Cranleigh Nurseries Dev. | 0    | 0             | 0   | 0   | 0               | 0   | 0   | 0   |
|      | TOTAL                         | 172  | 246           | -62 | -12 | 515             | 489 | 25  | 0   |

Table 3.2: 2031 do-minimum (scenario 1) trip generation, weekday average AM peak hour (0700 – 1000)

| Zone  | Zono Nome                     | Arrival Trips |      |     | Departure Trips |       |     |     |     |
|-------|-------------------------------|---------------|------|-----|-----------------|-------|-----|-----|-----|
| No.   | Zone Name                     | Total         | Car  | LĠV | HGV             | Total | Ċar | LGV | HGV |
| 71    | Alice Holt                    | 6             | 8    | 0   | 0               | 5     | 5   | 0   | 0   |
| 75    | Badshot Lea                   | 7             | 6    | -0  | 0               | 5     | 5   | 1   | 0   |
| 98    | Farnham - West Street         | 10            | 8    | -12 | -2              | -3    | 7   | -9  | -1  |
| 108   | Farnham - Compton             | 6             | 7    | 0   | 0               | 5     | 4   | 0   | 0   |
| 109   | Runfold                       | 9             | 7    | 0   | 0               | 8     | 7   | 1   | 0   |
| 124   | Farnham Hospitals             | 20            | -64  | -2  | -1              | 2     | -1  | 2   | -0  |
| 125   | Farnham Park                  | 2             | 2    | -0  | -0              | 1     | 1   | 0   | 0   |
| 126   | Farnham Station               | 4             | 5    | -0  | 0               | 3     | 3   | 0   | 0   |
| 127   | Farnham TC East               | 176           | 104  | -3  | -0              | 141   | 141 | -0  | 0   |
| 300   | Weydon Lane & Shortheath      | 23            | 33   | 1   | 0               | 19    | 17  | 2   | 0   |
| 309   | Farnham - Firgrove Hill       | 4             | 9    | 0   | 0               | 2     | 2   | 0   | 0   |
| 319   | Frensham & Tilford            | 12            | 10   | -1  | -0              | 3     | 3   | 0   | -0  |
| 320   | Elstead & Thursley            | -28           | 14   | -7  | -1              | -3    | 4   | -5  | -1  |
| 321   | Bramley & Winkworth Arboretum | 73            | 36   | 2   | 0               | 61    | 55  | 6   | 1   |
| 322   | Chiddingfold & Dunsfold       | 14            | 16   | 0   | 0               | 16    | 14  | 1   | 0   |
| 323   | Witley                        | -8            | -109 | -12 | -1              | -16   | -14 | -2  | -0  |
| 324   | Alfold                        | -32           | 11   | 0   | 0               | 8     | 8   | 1   | 0   |
| 325   | Cranleigh Town Centre         | 23            | 20   | 0   | 0               | 17    | 15  | 2   | 0   |
| 326   | Ewhurst                       | 8             | 14   | 0   | 0               | 5     | 5   | 0   | 0   |
| 327   | Haslemere - Shottermill       | -1            | 12   | -3  | -0              | -1    | -1  | -1  | 0   |
| 328   | Haslemere                     | 33            | 34   | 0   | 0               | 27    | 24  | 3   | 1   |
| 329   | Hindhead                      | 5             | -48  | -12 | -1              | -1    | 1   | -2  | -0  |
| 330   | Milford                       | 8             | 4    | -1  | 0               | 5     | 5   | 0   | 0   |
| 331   | Wrecclesham                   | 37            | 25   | 0   | 0               | 31    | 28  | 3   | 1   |
| 332   | Farnham - Hale                | 12            | 34   | 1   | 0               | 12    | 11  | 1   | 0   |
| 333   | Cranleigh East                | 47            | 30   | 1   | 0               | 14    | 12  | 2   | 0   |
| 334   | Shamley Green                 | 6             | 7    | -6  | -1              | 2     | 4   | -2  | -0  |
| 335   | Wonersh                       | 7             | 12   | 0   | 0               | 5     | 4   | 0   | 0   |
| 336   | Farnham - Weybourne West      | 17            | 26   | 0   | 0               | 13    | 11  | 1   | 0   |
| 337   | Godalming - Busbridge         | 6             | 25   | 0   | 0               | 9     | 8   | 1   | 0   |
| 338   | Godalming Town Centre         | -14           | -23  | -7  | -1              | 12    | 15  | -3  | -0  |
| 339   | Godalming - Charterhouse      | 25            | -23  | -4  | -0              | 6     | 5   | 1   | 0   |
| 340   | Farncombe - Farncombe         | 68            | -62  | -20 | -7              | 33    | 39  | -3  | -4  |
| 341   | o Binscombe                   | 14            | 29   | 1   | 0               | 10    | 9   | 1   | 0   |
| 468   | Farnham - Dippenhall          | 10            | 5    | 0   | 0               | 10    | 9   | 1   | 0   |
| 471   | Farnham - The Bournes         | 4             | 4    | -2  | 0               | 7     | 7   | 0   | 0   |
| 503   | Farnham - Weybourne East      | 15            | 22   | 1   | 0               | 12    | 10  | 1   | 0   |
| 564   | Farnham Town centre West      | -25           | -25  | -2  | -0              | -11   | -11 | 0   | -0  |
| 569   | Cranleigh East                | 46            | 23   | 23  | 0               | 41    | 20  | 20  | 0   |
| 570   | Dunsfold Development          | 0             | 0    | 0   | 0               | 0     | 0   | 0   | 0   |
| 571   | Coxbridge Farm Development    | 0             | 0    | 0   | 0               | 0     | 0   | 0   | 0   |
| 572   | Littlemead Ind. Estate Dev.   | 0             | 0    | 0   | 0               | 0     | 0   | 0   | 0   |
| 573   | West Cranleigh Nurseries Dev. | 0             | 0    | 0   | 0               | 0     | 0   | 0   | 0   |
| TOTAL |                               | 651           | 642  | 7   | 2               | 430   | 508 | -68 | -10 |

Table 3.3: 2031 do-minimum (scenario 1) trip generation, weekday average PM peak hour (1600 – 1900)

| Zone | 7 N                           |         | Arrival Trips |     |     | Departure Trips |      |     |     |
|------|-------------------------------|---------|---------------|-----|-----|-----------------|------|-----|-----|
| No.  | Zone Name                     | Total   | Car           | LĠV | HGV | Total           | Ċar  | LGV | HGV |
| 71   | Alice Holt                    | 3       | 3             | 0   | 0   | 1               | 1    | 0   | 0   |
| 75   | Badshot Lea                   | 56      | 53            | 3   | 0   | 141             | 133  | 7   | 1   |
| 98   | Farnham - West Street         | 26      | 25            | 1   | 0   | 53              | 50   | 2   | 1   |
| 108  | Farnham - Compton             | 3       | 3             | 0   | 0   | 1               | 1    | 0   | 0   |
| 109  | Runfold                       | 3       | 3             | 0   | 0   | 1               | 1    | 0   | 0   |
| 124  | Farnham Hospitals             | 7       | 7             | 0   | 0   | 2               | 2    | 0   | 0   |
| 125  | Farnham Park                  | 2       | 2             | 0   | 0   | 1               | 1    | 0   | 0   |
| 126  | Farnham Station               | 4       | 4             | 0   | 0   | 1               | 1    | 0   | 0   |
| 127  | Farnham TC East               | -18     | -18           | 0   | -0  | 43              | 36   | 7   | 1   |
| 300  | Weydon Lane & Shortheath      | 18      | 17            | 0   | -0  | 8               | 7    | 1   | 0   |
| 309  | Farnham - Firgrove Hill       | 4       | 5             | -0  | -0  | 3               | 3    | 0   | 0   |
| 319  | Frensham & Tilford            | 11      | 11            | -0  | 0   | 9               | 8    | 1   | 0   |
| 320  | Elstead & Thursley            | 28      | 27            | 1   | 0   | 38              | 36   | 1   | 0   |
| 321  | Bramley & Winkworth Arboretum | 18      | 17            | 1   | 0   | 15              | 13   | 1   | 0   |
| 322  | Chiddingfold & Dunsfold       | 33      | 30            | 2   | 0   | 57              | 50   | 6   | 1   |
| 323  | Witley                        | 23      | 21            | 1   | 0   | 28              | 25   | 3   | 0   |
| 324  | Alfold                        | 5       | 5             | -0  | -0  | 29              | 26   | 2   | 0   |
| 325  | Cranleigh Town Centre         | 36      | 33            | 4   | -1  | 108             | 96   | 11  | 1   |
| 326  | Ewhurst                       | 13      | 12            | 1   | 0   | 16              | 15   | 1   | 0   |
| 327  | Haslemere - Shottermill       | 25      | 24            | 1   | 0   | 14              | 12   | 1   | 0   |
| 328  | Haslemere                     | 51      | 48            | 3   | 0   | 83              | 75   | 8   | 1   |
| 329  | Hindhead                      | -55     | -44           | -9  | -2  | -4              | -1   | -3  | -1  |
| 330  | Milford                       | 54      | 50            | 4   | 1   | 112             | 100  | 10  | 1   |
| 331  | Wrecclesham                   | 29      | 27            | 2   | 0   | 48              | 43   | 4   | 1   |
| 332  | Farnham - Hale                | 16      | 16            | 0   | 0   | 4               | 4    | 0   | 0   |
| 333  | Cranleigh East                | 20      | 19            | 1   | 0   | 10              | 9    | 1   | 0   |
| 334  | Shamley Green                 | 15      | 14            | 1   | 0   | 19              | 17   | 2   | 0   |
| 335  | Wonersh                       | 7       | 7             | 0   | 0   | 4               | 3    | 0   | 0   |
| 336  | Farnham - Weybourne West      | 16      | 15            | 0   | 0   | 4               | 4    | 0   | 0   |
| 337  | Godalming - Busbridge         | -26     | -16           | -6  | -4  | 6               | 9    | -1  | -2  |
| 338  | Godalming Town Centre         | 36      | 33            | 2   | 0   | 59              | 52   | 6   | 1   |
| 339  | Godalming - Charterhouse      | 17      | 16            | 1   | 0   | 10              | 9    | 1   | 0   |
| 340  | Farncombe - Farncombe         | 14      | 14            | 0   | 0   | 4               | 3    | 0   | 0   |
| 341  | o Binscombe                   | 23      | 22            | 1   | 0   | 28              | 25   | 3   | 0   |
| 468  | Farnham - Dippenhall          | 1       | 1             | 0   | 0   | 0               | 0    | 0   | 0   |
| 471  | Farnham - The Bournes         | 9       | 9             | 0   | 0   | 2               | 2    | 0   | 0   |
| 503  | Farnham - Weybourne East      | 16<br>1 | 15            | 1   | 0   | 18              | 16   | 2   | 0   |
| 564  | Farnham Town centre West      |         | 2             | -0  | 0   | 1               | 1    | 0   | 0   |
| 569  | Cranleigh East                |         | 0             | 0   | 0   | 0               | 0    | 0   | 0   |
| 570  | Dunsfold Development          | 561     | 501           | 47  | 13  | 863             | 772  | 79  | 12  |
| 571  | Coxbridge Farm Development    | 42      | 37            | 4   | 0   | 106             | 94   | 10  | 1   |
| 572  | Littlemead Ind. Estate Dev.   | 50      | 44            | 5   | 1   | 125             | 111  | 12  | 1   |
| 573  | West Cranleigh Nurseries Dev. | 9       | 13            | -2  | -3  | 77              | 75   | 2   | -0  |
|      | TOTAL                         | 1204    | 1126          | 69  | 9   | 2146            | 1940 | 181 | 24  |

Table 3.4: 2031 scenario 2 trip generation, weekday average AM peak hour (0700 – 1000)

| Zone | 7 N                           |         | Arriva | l Trips |     | Departure Trips |      |     |     |
|------|-------------------------------|---------|--------|---------|-----|-----------------|------|-----|-----|
| No.  | Zone Name                     | Total   | Car    | LĠV     | HGV | Total           | Ċar  | LGV | HGV |
| 71   | Alice Holt                    | 1       | 1      | 0       | 0   | 3               | 3    | 0   | 0   |
| 75   | Badshot Lea                   |         | 130    | 14      | 2   | 92              | 83   | 9   | 1   |
| 98   | Farnham - West Street         | 54      | 48     | 5       | 1   | 39              | 36   | 3   | 0   |
| 108  | Farnham - Compton             | 1       | 1      | 0       | 0   | 3               | 3    | 0   | 0   |
| 109  | Runfold                       | 1       | 1      | 0       | 0   | 3               | 2    | 0   | 0   |
| 124  | Farnham Hospitals             | 3       | 3      | 0       | 0   | 7               | 7    | 0   | 0   |
| 125  | Farnham Park                  | 1       | 1      | 0       | 0   | 2               | 2    | 0   | 0   |
| 126  | Farnham Station               | 2       | 2      | 0       | 0   | 4               | 4    | 0   | 0   |
| 127  | Farnham TC East               | 37      | 30     | 7       | 0   | 7               | 4    | 3   | 0   |
| 300  | Weydon Lane & Shortheath      | 11      | 10     | 1       | 0   | 18              | 18   | 0   | -0  |
| 309  | Farnham - Firgrove Hill       | 4       | 4      | 0       | 0   | 5               | 5    | -0  | 0   |
| 319  | Frensham & Tilford            | 13      | 12     | 1       | 0   | 14              | 14   | 0   | 0   |
| 320  | Elstead & Thursley            | 46      | 41     | 4       | 1   | 35              | 32   | 3   | 0   |
| 321  | Bramley & Winkworth Arboretum | 19      | 17     | 2       | 0   | 21              | 20   | 1   | 0   |
| 322  | Chiddingfold & Dunsfold       | 66      | 59     | 6       | 1   | 48              | 44   | 4   | 0   |
| 323  | Witley                        | 34      | 31     | 3       | 0   | 26              | 24   | 2   | 0   |
| 324  | Alfold                        | 33      | 29     | 3       | 0   | 7               | 7    | 1   | 0   |
| 325  | Cranleigh Town Centre         | 146     | 130    | 14      | 2   | 91              | 82   | 9   | 1   |
| 326  | Ewhurst                       | 20      | 18     | 2       | 0   | 17              | 15   | 1   | 0   |
| 327  | Haslemere - Shottermill       | 18      | 16     | 1       | 0   | 26              | 25   | 1   | 0   |
| 328  | Haslemere                     | 91      | 81     | 8       | 1   | 74              | 68   | 5   | 0   |
| 329  | Hindhead                      | -21     | -17    | -3      | -1  | -67             | -55  | -9  | -2  |
| 330  | Milford                       | 120     | 107    | 12      | 1   | 79              | 70   | 7   | 1   |
| 331  | Wrecclesham                   | 50      | 45     | 5       | 1   | 40              | 37   | 3   | 0   |
| 332  | Farnham - Hale                | 7       | 6      | 0       | 0   | 16              | 15   | 0   | 0   |
| 333  | Cranleigh East                | 11      | 11     | 1       | 0   | 19              | 18   | 0   | 0   |
| 334  | Shamley Green                 | 21      | 19     | 2       | 0   | 20              | 18   | 2   | 0   |
| 335  | Wonersh                       | 6       | 5      | 0       | 0   | 8               | 7    | 0   | 0   |
| 336  | Farnham - Weybourne West      | 19      | 17     | 2       | 0   | 23              | 22   | 1   | 0   |
| 337  | Godalming - Busbridge         | 3       | 3      | 0       | -1  | -19             | -11  | -4  | -3  |
| 338  | Godalming Town Centre         | 64      | 57     | 6       | 1   | 51              | 47   | 4   | 1   |
| 339  | Godalming - Charterhouse      | 11      | 10     | 1       | 0   | 17              | 16   | 1   | 0   |
| 340  | Farncombe - Farncombe         | 6       | 5      | 0       | 0   | 14              | 13   | 0   | 0   |
| 341  | o Binscombe                   | 32      | 29     | 3       | 0   | 29              | 27   | 2   | 0   |
| 468  | Farnham - Dippenhall          | 0       | 0      | 0       | 0   | 1               | 1    | 0   | 0   |
| 471  | Farnham - The Bournes         | 4       | 4      | 0       | 0   | 9               | 9    | 0   | 0   |
| 503  | Farnham - Weybourne East      | 22<br>1 | 20     | 2       | 0   | 20              | 19   | 1   | 0   |
| 564  | Farnham Town centre West      |         | 1      | 0       | 0   | 2               | 2    | -0  | 0   |
| 569  | Cranleigh East                |         | 0      | 0       | 0   | 0               | 0    | 0   | 0   |
| 570  | Dunsfold Development          | 928     | 830    | 85      | 12  | 835             | 742  | 77  | 15  |
| 571  | Coxbridge Farm Development    | 110     | 98     | 11      | 1   | 68              | 60   | 7   | 1   |
| 572  | Littlemead Ind. Estate Dev.   | 114     | 102    | 11      | 1   | 72              | 64   | 7   | 1   |
| 573  | West Cranleigh Nurseries Dev. | 79      | 71     | 8       | 0   | 33              | 32   | 3   | -2  |
|      | TOTAL                         | 2336    | 1809   | 2091    | 219 | 1809            | 1649 | 143 | 17  |

Table 3.5: 2031 scenario 2 trip generation, weekday average PM peak hour (1600 – 1900)

| Scenario        | Vehicle Arrival Trips                      | Vehicle Departure<br>Trips | Vehicle Trips Total |  |  |  |  |
|-----------------|--------------------------------------------|----------------------------|---------------------|--|--|--|--|
|                 | Weekday average AM peak hour (0700 - 1000) |                            |                     |  |  |  |  |
| 2031 Scenario 1 | 172                                        | 246                        | 418                 |  |  |  |  |
| 2031 Scenario 2 | 1,376                                      | 1,372                      | 2,748               |  |  |  |  |
|                 | Weekday average PM p                       | eak hour (1600 – 1900)     |                     |  |  |  |  |
| 2031 Scenario 1 | 651                                        | 642                        | 1,293               |  |  |  |  |
| 2031 Scenario 2 | 2,987                                      | 2,451                      | 5,438               |  |  |  |  |

Table 3.6: Trip generation cumulative summary

## 3.6 External and Background Traffic Growth

- 3.6.1 Traffic growth forecasts have been developed using a combination of both TEMPRO and the development trip generation calculated from TRICS.
- 3.6.2 Outside the study area of Waverley borough, standard TEMPRO factors have been used to growth trips to the forecast year of 2031.
- 3.6.3 In Waverley and Guildford Boroughs, only background growth from TEMPRO has been applied, using alternative planning assumptions whereby jobs and houses were changed to remain the same as the base year, 2009. This provided background growth factors which only represent changes in demographics and car ownership. This created a 2031 do-nothing forecast.
- 3.6.4 Since the pro-forma supplied up to date estimates of housing developments at a finer geographical scale than TEMPRO, the residential trip rates calculated from TRICS have been added to the background growth for the borough (2031 donothing forecast). Due to the pro-forma not including details of any commercial developments TEMPRO job forecasts, between 2009 and 2016, were used instead and similarly added to the background growth (2031 do-nothing forecast). By combining the 2031 do-nothing with the TRICS residential trip generation and TEMPRO jobs forecasts, the most robust estimates of demand is modelled in the 2031 do-minimum scenario. The 2031 do-something scenario 2 forecast was generated in the same format as the do-minimum but utilised forecast planning data combined with TRICS and 2017 to 2031 TEMPRO job forecasts.
- 3.6.5 Reference should be made to **Figure 3.1** for an illustration of how all scenarios have been developed.

#### 3.7 Vehicle Trip Distribution

- 3.7.1 The origin and destinations of trips travelling to and from the development sites, known as trip distribution, were derived from the 2011 Census journey to work dataset.
- 3.7.2 The borough of Waverley was split into four areas based on land use characteristics. A generalisation of the four areas is provided below:
  - Farnham;
  - · Godalming;
  - Hindhead and Haslemere; and
  - Cranleigh.
- 3.7.3 Separate average distributions were developed for each of these areas using the journey to work dataset. Additional trips forecast to occur within one of the four areas then had the average distribution of the relevant area applied. Therefore the distributions applied to any development sites included in this study area are based

on the average existing observed trip patterns for the four general areas of the borough. Since the majority of travel from home to work occurs in the AM peak, it was assumed that the home end of the trip is the origin, and the work place the destination. This assumption was reversed in the PM peak.

3.7.4 **Table 3.7** details the modelled zones that formed the four distributions.

| Distribution         | Zone No.                                                      |
|----------------------|---------------------------------------------------------------|
| Farnham              | 71, 75, 98, 108, 109, 124, 125, 126, 127, 300, 309, 319, 331, |
|                      | 323, 336, 471, 503, 564 and 571                               |
| Godalming            | 320, 321, 323, 335, 337, 338, 339, 340, 341 and 468           |
| Hindhead & Haslemere | 327, 328 and 329                                              |
| Cranleigh            | 322, 324, 325, 326, 333, 334, 569, 570, 572 and 573           |

Table 3.7: Modelled zone areas that informed the five observed trip distributions

#### 3.8 Forecast Network

3.8.1 The forecast highway network varies in the do-minimum and do-something scenarios assessed in this study.

## 2031 Do-nothing

- 3.8.2 The forecast highway network is exactly the same as the base network, but includes in the following committed highway schemes:
  - A3 Hindhead tunnel and associated local junction alternations;
  - M25 junction 16 to 23 widening of the carriageway from dual 3 lanes to dual 4 lanes;
  - M25 junction 27 to 30 widening of the carriageway from dual 3 lanes to dual 4 lanes;
  - M25 new Cobham services that can be accessed from both sides of the carriageway and permits u-turns between junction 9 and 10;
  - Signalised junction of Egerton Road and Gill Avenue, Guildford, formally known as Hospital Roundabout;
  - · Sheerwater link road, Woking;
  - Improvements to the signalised junction of the A243 Leatherhead Road and B280 Fair Oak Lane/Rushett Lane, Malden Rushett;
  - M3 hard shoulder running between junction 2 and 4;
  - Redhill Balanced Network:
  - New signalled junction at A25 South Street within Junction Road and Junction Road converted to two-way between this junction and the Waitrose entrance, Dorking;
  - Epsom Plan E highway improvements to the A24 town centre gyratory; and
  - Increase two lanes of travel between Toshiba and Hospital roundabouts in an eastbound direction towards Frimley.

## 2031 Scenario 1 (Do-minimum)

- 3.8.3 The forecast highway network of 2031 scenarios 1 and 2 are the same as the 2031 do-nothing, but include the following highway alterations:
  - Alterations to East Street and Woolmead in Farnham related to the Brightwells development; and

• Signalised junction at Waitrose, Guildford.

## 2031 Scenario 2

3.8.4 The forecast highway network is exactly the same as the do-minimum.

## 2031 Scenario 3

3.8.5 The forecast highway network is a continuation of the same network used in 2031 scenario1 and 2 with the inclusion of the local highway mitigation schemes stated as in **paragraph 3.2.5**.

#### 2031 Scenario 4

- 3.8.6 The forecast highway network is the same as 2031 scenario 3, but includes the following strategic highway improvement schemes:
  - Highways England improvements at M25 J10; and also
  - Highways England improvements on M25 between junctions 10 and 16.

#### 2031 Scenario 5

- 3.8.7 The forecast highway network is the same as 2031 scenario 3 but includes the strategic improvement scheme of widening the A3 to dual three lanes between the A31 and A320, as well as improvement the Tesco and Cathedral junctions in Guildford/additional schemes:
- 3.8.8 2031 scenario 4 has been ignored in this assessment as the proposed scheme does not directly relate to Waverley borough.

## 3.9 Assignment

3.9.1 The trip end totals within the forecast matrices have been fixed when assigned to the network, using the method of successive averages (MSA) for 700 assignment iterations. In comparison to a variable demand approach, this represent a worst case scenario and allows the impact of the development sites to be more transparent to simplify the decision making process.

#### 4 MODEL RESULTS AND ANALYSIS

#### 4.1 Overview

- 4.1.1 All results presented within this report represent modelled traffic impacts projected to occur in the borough of Waverley only.
- 4.1.2 Results are presented for the following do-something scenarios: 2031 scenario 2; 2031 scenario 3; and 2031 scenario 5. 2031 scenarios 4 and 6 have been omitted from the analysis as they do not directly affect Waverley borough, due to the location of the mitigation proposals contained in these scenarios being within the borough of Guildford. The potential impacts of 2031 scenarios 2 and 3 have been identified by comparing analysis with the 'do-minimum' (scenario 1). However, the proposed traffic impacts of 2031 scenario 5 have been identified by making comparisons with 2031 scenario 3, as the only difference between these two scenarios is the amount of mitigation proposed.

#### 4.2 Network Statistics

- 4.2.1 **Tables 4.1** and **4.2** display the network summary statistics in the study area of Waverley, for the weekday average AM and PM peak hours. Statistics are presented for each road type and forecast do-something scenarios as well as the do-minimum.
- 4.2.2 The network statistics presented are summaries of the projected traffic impacts on the highway network within the borough of Waverley only, specifically vehicle kilometres travelled, vehicle hours and average speed.
- 4.2.3 2031 scenario 2 is estimated to generate a 14% and 18% increase in vehicle kilometres travelled in the borough of Waverley during the weekday average AM and PM peak hours respectively, when compared to the 2031 do-minimum. Vehicle hours is also projected to increase by similar proportions to vehicle kilometres in 2031 scenario 2, with proportional increases of 16% and 20% in the weekday average AM and PM peak hours respectively. A resultant factor of increased vehicles and delay incurred is a decrease in the average speeds of vehicles, for example the average speed is estimated to decrease by 1.7% and 1.9% in the weekday average AM and PM peak hours in 2031 scenario 2, when compared to the do-minimum.
- 4.2.4 2031 scenario 3 is estimated to incur similar magnitudes of deterioration in network performance as 2031 scenario 2. However, it should be noted that even with 2031 scenario 3 including local mitigations schemes in both Waverley and Guildford boroughs, vehicle kilometres travelled and vehicle hours are still projected to minimally increase in comparison to 2031 scenario 2. For example, in the weekday average AM peak hour, increases in vehicle kilometres and vehicle hours is forecast to be 1% greater in scenario 3 compared to scenario 2. This is also the case for the weekday average PM peak hour. With regards to changes in average speed of vehicles, these are still projected to be slightly less when compared to 2031 dominimum in 2031 scenario 3, but marginally better than 2031 scenario 2 in the weekday average AM peak hour. Any increases in speed between 2031 scenarios 2 and 3 could infer that the proposed local mitigation schemes are having a positive impact at a borough scale. It should be noted that this positive trend in increasing speeds between 2031 scenario 2 and 3 is not projected to incur in the weekday average PM peak hour, as average speed is estimated to be 57.4 kph in scenario 2 but incurs a minor reduction of 0.2 kph 2031 scenario 3. This could be due to the strategic model not being able to accurately consider all proposed mitigation

- schemes in enough detail, for example the strategic model cannot represent all specific details of signalised junction arrangement.
- 4.2.5 With regards to 2031 scenario 2 and scenario 3, B roads and minor roads are projected to experience the greatest increases in vehicle kilometres travelled as well as vehicle hours. Once explanation of this is that several of the largest potential development sites in the proposed Local Plan, such as Dunsfold and multiple developments at Cranleigh, being located in proximity to B and minor roads.
- 4.2.6 Comparisons between 2031 scenario 3 and 5 show very minor alterations in network statistics in both the weekday average AM and PM peak hours. This infers that the proposed strategic mitigation, of widening the A3 in Guildford between the A31 and A320 with associated junction improvements at the Tesco and Cathedral roundabouts, is to have little impact on traffic impacts in Waverley, at a borough scale. However, of the impacts projected, these are anticipated to have a positive impact on the network of Waverley by slightly reducing vehicle hours in both the weekday average AM and PM peak hours, as well as increasing average speeds by 2% in the weekday average AM peak hour.

|                                         |                     | 2031            | 2031           | 2031          | 2031         |
|-----------------------------------------|---------------------|-----------------|----------------|---------------|--------------|
| Statistic                               | Road Type           | Scenario 1      | Scenario 2     | Scenario 3    | Scenario 5   |
| Vehicle                                 | Trunk Road          | 44,168          | 45,552         | 43,849        | 44,666       |
| kilometres                              | A Principal Road    | 108,430         | 116,893        | 115,321       | 114,290      |
| (veh km)                                | B Road              | 38,305          | 48,008         | 50,792        | 50,331       |
|                                         | Minor Road          | 48,854          | 63,912         | 65,867        | 66,677       |
|                                         | Total               | 239,757         | 274,365        | 275,829       | 275,964      |
| Vehicle                                 | Trunk Road          | 540             | 563            | 530           | 541          |
| hours                                   | A Principal Road    | 1,939           | 2,121          | 2,081         | 2,055        |
| (veh hr)                                | B Road              | 757             | 961            | 1,010         | 999          |
|                                         | Minor Road          | 850             | 1,106          | 1,154         | 1,166        |
|                                         | Total               | 4,086           | 4,751          | 4,775         | 4,761        |
| Average                                 | Trunk Road          | 81.7            | 80.9           | 82.7          | 82.5         |
| speed (kph)                             | A Principal Road    | 55.9            | 55.1           | 55.4          | 55.6         |
|                                         | B Road              | 50.6            | 49.9           | 50.3          | 50.4         |
|                                         | Minor Road          | 57.5            | 57.8           | 57.1          | 57.2         |
| Δ.                                      | verage              | 58.7            | 57.7           | 57.8          | 58.0         |
|                                         | Absolute Differen   |                 |                |               |              |
|                                         |                     | rence from 203  |                |               |              |
| Vehicle                                 | Trunk Road          |                 | 1,384          | -319          | 817          |
| kilometres                              | A Principal Road    |                 | 8,463          | 6,891         | -1,031       |
| (veh km)                                | B Road              |                 | 9,703          | 12,487        | -461         |
| , ,                                     | Minor Road          |                 | 15,058         | 17,013        | 810          |
|                                         | Total               |                 | 34,608         | 36,072        | 135          |
| Vehicle                                 | Trunk Road          |                 | 23             | -10           | 11           |
| hours                                   | A Principal Road    |                 | 182            | 142           | -26          |
| (veh hr)                                | B Road              |                 | 204            | 253           | -11          |
| ,                                       | Minor Road          |                 | 256            | 304           | 12           |
|                                         | Total               |                 | 665            | 689           | -14          |
| Average                                 | Trunk Road          |                 | -0.8           | 1.0           | -0.2         |
| speed (kph)                             | A Principal Road    |                 | -0.8           | -0.5          | 0.2          |
| ,                                       | B Road              |                 | -0.7           | -0.3          | 0.1          |
|                                         | Minor Road          |                 | 0.3            | -0.4          | 0.1          |
| Δ                                       | verage              |                 | -1.0           | -0.9          | 0.2          |
|                                         | Percentage Differen | nce from the do |                |               |              |
|                                         | Percentage Diffe    |                 |                |               | -            |
| Vehicle                                 | Trunk Road          |                 | 3%             | -1%           | 2%           |
| kilometres                              | A Principal Road    |                 | 8%             | 6%            | -1%          |
| (veh km)                                | B Road              |                 | 25%            | 33%           | -1%          |
| (************************************** | Minor Road          |                 | 31%            | 35%           | 1%           |
|                                         | Total               |                 | 14%            | 15%           | 0%           |
| Vehicle                                 | Trunk Road          |                 | 4%             | -2%           | 2%           |
| hours                                   |                     |                 | 9%             | 7%            | -1%          |
| (veh hr)                                | B Road              |                 | 27%            | 33%           | -1%          |
| (1311111)                               | Minor Road          |                 | 30%            | 36%           | 1%           |
|                                         | Total               |                 | 16%            | 17%           | 0%           |
| Average                                 | Trunk Road          |                 |                |               |              |
| Average<br>speed (kph)                  | A Principal Road    |                 | -1.0%<br>-1.4% | 1.2%<br>-0.9% | -0.2%        |
| speed (khii)                            | B Road              |                 | -1.4%          | -0.6%         | 0.4%<br>0.2% |
|                                         | Minor Road          |                 | 0.5%           | -0.7%         | 0.2%         |
|                                         |                     |                 |                |               |              |
| P                                       | verage              |                 | -1.7%          | -1.5%         | 0.3%         |

Table 4.1: Weekday average AM peak hour (0700 – 1000) network summary statistics for Waverley borough

|             |                          | 2031            | 2031                    | 2031       | 2031                |
|-------------|--------------------------|-----------------|-------------------------|------------|---------------------|
| Statistic   | Road Type                | Scenario 1      | Scenario 2              | Scenario 3 | Scenario 5          |
| Vehicle     | Trunk Road               | 47,815          | 49,434                  | 49,294     | 50,197              |
| kilometres  | A Principal Road         | 113,282         | 122,743                 | 122,062    | 121,326             |
| (veh km)    | B Road                   | 39,602          | 50,339                  | 52,032     | 51,783              |
|             | Minor Road               | 50,627          | 73,131                  | 75,070     | 74,841              |
|             | Total                    | 251,326         | 295,647                 | 298,458    | 298,147             |
| Vehicle     | Trunk Road               | 595             | 619                     | 616        | 636                 |
| hours       | A Principal Road         | 2,026           | 2,243                   | 2,238      | 2,224               |
| (veh hr)    | B Road                   | 792             | 1,017                   | 1,055      | 1,046               |
|             | Minor Road               | 885             | 1,273                   | 1,314      | 1,312               |
|             | Total                    | 4,298           | 5,152                   | 5,223      | 5,218               |
| Average     | Trunk Road               | 80.4            | 79.8                    | 80.0       | 78.9                |
| speed (kph) | A Principal Road         | 55.9            | 54.7                    | 54.6       | 54.5                |
| . (,,       | B Road                   | 50.0            | 49.5                    | 49.3       | 49.5                |
|             | Minor Road               | 57.2            | 57.5                    | 57.1       | 57.1                |
|             | Average                  | 58.5            | 57.4                    | 57.2       | 57.1                |
| <i>*</i>    | Absolute Differen        |                 |                         |            |                     |
|             |                          | rence from 203  |                         |            |                     |
| Vehicle     | Trunk Road               |                 | 1,619                   | 1,479      | 903                 |
| kilometres  | A Principal Road         |                 | 9,461                   | 8,780      | -736                |
| (veh km)    | B Road                   |                 | 10,737                  | 12,430     | -249                |
| (10111111)  | Minor Road               |                 |                         | 24,443     | -229                |
|             | Total                    |                 | 22,504<br><b>44,321</b> | 47,132     | -311                |
| Vehicle     | Trunk Road               |                 | 24                      | 21         | 20                  |
| hours       |                          |                 | 217                     | 212        | -14                 |
| (veh hr)    | A Principal Road  B Road |                 | 225                     | 263        | -14                 |
| (101111)    | Minor Road               |                 | 388                     | 429        | -2                  |
|             | Total                    |                 | 854                     | 925        | -5                  |
| Average     | Trunk Road               |                 | -0.6                    | -0.4       | - <del>1</del> -1.1 |
| speed (kph) | A Principal Road         |                 | -1.2                    | -1.3       | -0.1                |
| opood (RpH) | B Road                   |                 | -0.5                    | -0.7       | 0.2                 |
|             | Minor Road               |                 | 0.3                     | -0.7       | 0.2                 |
|             | Average                  |                 | -1.1                    | -1.3       |                     |
|             | Percentage Differe       | noo from the de |                         |            | -0.1                |
|             | Percentage Diffe         |                 |                         |            | ).                  |
|             | <u> </u>                 | 1               |                         |            |                     |
| Vehicle     | Trunk Road               |                 | 3%                      | 3%         | 2%                  |
| kilometres  | A Principal Road         |                 | 8%                      | 8%         | -1%                 |
| (veh km)    | B Road                   |                 | 27%                     | 31%        | 0%                  |
|             | Minor Road               |                 | 44%                     | 48%        | 0%                  |
|             | Total                    |                 | 18%                     | 19%        | 0%                  |
| Vehicle     | Trunk Road               |                 | 4%                      | 4%         | 3%                  |
| hours       | A Principal Road         |                 | 11%                     | 10%        | -1%                 |
| (veh hr)    | B Road                   |                 | 28%                     | 33%        | -1%                 |
|             | Minor Road               |                 | 44%                     | 48%        | 0%                  |
|             | Total                    |                 | 20%                     | 22%        | 0%                  |
| Average     | Trunk Road               |                 | -0.7%                   | -0.5%      | -1.4%               |
| speed (kph) | A Principal Road         |                 | -2.1%                   | -2.3%      | -0.2%               |
|             | B Road                   |                 | -1.0%                   | -1.4%      | 0.4%                |
|             | Minor Road               |                 | 0.5%                    | -0.2%      | 0.0%                |
| Average     |                          |                 | -1.9%                   | -2.2%      | -0.2%               |

Table 4.2: Weekday average PM peak hour (1600 – 1900) network summary statistics for Waverley borough

## 4.3 Level of Service (LOS)

4.3.1 Level of service (LOS) is a term used to qualitatively describe the operating conditions of a section of road or turning movement at a junction based on factors such as speed, travel and time delay. The level of service is designated with a letter A to F, with A representing the best operating conditions and F the worst. **Table 4.3** describes the performance rating of each letter A to F.

| Α | Free flow                           | Traffic flows at or above the posted speed limit and motorists have complete mobility between lanes.                                                                                                                                                                                                                                 |
|---|-------------------------------------|--------------------------------------------------------------------------------------------------------------------------------------------------------------------------------------------------------------------------------------------------------------------------------------------------------------------------------------|
| В | Reasonable free flow                | LOS A speeds are maintained, manoeuvrability within the traffic stream is slightly restricted. Motorists still have a high level of physical and psychological comfort.                                                                                                                                                              |
| С | Stable flow                         | Ability to manoeuvre through lanes is noticeably restricted and lane changes require more driver awareness. Most experienced drivers are comfortable, roads remain safely below but efficiently close to capacity, and posted speed is maintained. This is the target LOS for some urban and most rural roads.                       |
| D | Approaching unstable flow           | Speeds slightly decrease as traffic volume slightly increases. Freedom to manoeuvre within the traffic stream is much more limited and driver comfort levels decrease.                                                                                                                                                               |
| Е | Unstable flow operating at capacity | Flow becomes irregular and speed varies rapidly because there are virtually no useable gaps to manoeuvre in the traffic stream and speeds rarely reach the posted limit. Any disruption to traffic flow such as merging or lane changes will create a shock wave affecting traffic upstream. Drivers' level of comfort becomes poor. |
| F | Forced or breakdown of flow         | Every vehicle moves in lockstep with the vehicle in front of it, with frequent slowing required. Travel time cannot be predicted, with generally more demand than capacity.                                                                                                                                                          |

Table 4.3: A to F level of service (LOS) categories

4.3.2 The methodology for calculating the LOS is set out in The Highway Capacity Manual (1994) and has been applied to the analysis of both link flow and junction delay to aid the interpretation of the model results. The calculated LOS has been colour coded using the traffic light colours: green; amber; and red in **Tables 4.4** and **4.5**.

## 4.4 Ratio of Flow to Capacity (RFC)

- 4.4.1 Another tool for assessing the performance of a stretch of road or a turning movement at a junction is the ratio of flow to capacity (RFC) measure.
- 4.4.2 An RFC value greater than 1 means that the stretch of road or turning movement has a higher level of traffic flow than its theoretical capacity. As a result flow breakdown and extensive gueues can be expected.
- 4.4.3 With the exception of signalised junctions, an RFC below 0.85 is considered acceptable as there is still scope to accommodate future growth. For signalled junctions the threshold is higher at 0.90. A value between 0.85 and 1, or 0.90 and 1 for signalled junctions, suggests the stretch of road or junction is beginning to struggle with the weight of traffic causing delay, queues and driver stress.
- 4.4.4 As with LOS, RFC has been applied to the analysis of both link flow and junction delay to aid the interpretations of the model results. All presented RFC values between 0.85 and 1, or 0.90 and 1 for signalled junctions, have been highlighted in orange, and in red for RFC values greater than 1.

#### 4.5 Increase in Flow

4.5.1 **Tables 4.4 and 4.5** present the model links which are projected to experience the greatest increase in flow in 2031 scenarios 2, 3 and 5 when compared with the relevant reference cases for the weekday average AM and PM peak hours. The model links RFC and LOS values are also presented.

#### 2031 Scenario 2

- 4.5.2 2031 Scenario 2 contains all development sites identified by the borough council in their Local Plan. The maximum projected increase in vehicle flow generated from the proposed developments in the Local Plan, is 474 vehicles per hours (vph) in the weekday average AM peak hour and 530 vph in the weekday average PM peak hour, both on the A281 Horsham Road southbound.
- 4.5.3 In both the weekday average AM and PM peak hours the greatest increases in flow are expected to occur on roads located in close proximity to the largest proposed developments, specifically the Dunsfold development as well as three developments in Cranleigh (Amlets Lane, Littlemead Industrial Estate and the West Cranleigh Nurseries). Consequently all model links shown in **Tables 4.4** and **4.5** relating to scenario 2 are located in the south east area of the borough.
- 4.5.4 Of the ten links incurring the greatest increases in flow as a result of additional development proposed to occur in 2031 scenario 2, the A281 Horsham Road, northbound and southbound, has the greatest RFC value with sections of the road incurring RFC values greater than 0.85 and 1. Such RFC values on the A281 infer that sections of the road are approaching or have reached the theoretical capacity with congestion reaching a critical stress point.

## 2031 Scenario 3

- 4.5.5 2031 scenario 3 contains the same amount of proposed development, in the same locations, as 2031 scenario 2 as well as proposed local highway mitigation schemes in both the boroughs of Waverley and Guildford. The greatest increases in flow shown in **Tables 4.4** and **4.5** for 2031 scenario 3, when compared to the dominimum, contain some of the same model links as those experiencing greatest increases in 2031 scenario 2, but along with other model links in alternative locations of the borough, namely Farnham.
- 4.5.6 In both the weekday average AM and PM peak hours the A31 Farnham By-Pass/Runfold Diversion is to incur some of the largest increases in flow. This is a result of the proposed mitigation scheme to improve the Shepherd and Flock roundabout, as delay is reduced and capacity increased, thus causing a greater number of vehicles to re-route in the local area and make greater use of the A31 Farnham By-Pass, instead of alternative routes, such as via Farnham town centre on the A325.
- 4.5.7 However, it should still be noted that even with the incorporation of numerous proposed local mitigation schemes in 2031 scenario 3, increases in flow on model links surrounding some of the largest proposed developments, such as at Dunsfold and Cranleigh, remain of similar quantities to those experienced in 2031 Scenario 2. This could imply that further mitigation is required that specifically relates to the large proposed developments in the vicinity of Dunsfold and Cranleigh.
- 4.5.8 An interesting observation can be made by comparing outputs of the model links shown in **Tables 4.4** and **4.5** for both 2031 scenarios 2 and 3. For example, the A281 Horsham Road northbound, (link reference 19710,2), is projected to incur an increase in flow of 362 vph with an associated RFC value of 0.94 as a result of development contained in scenario 2 during the average AM peak hour. However,

as a result of local mitigation schemes this same model link is to incur even larger increases in flow in scenario 3, as the flow is to increase to 424 vph and the RFC value deteriorating to just below the theoretical capacity of 1. A similar trend is also presented for the B2130 Elmbridge Road westbound in the weekday average PM peak hour. However, it should be considered that where a number of model links experience an increase in flow as a result of the local mitigation schemes, other model links experience a decrease, thus inferring that re-routing of trips could occur as a result of mitigation schemes located in both the boroughs of Waverley and Guildford.