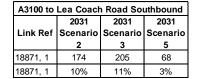

#### 4.5 Increase in Flow

4.5.1 **Tables 4.4 and 4.5** present the model links which are projected to experience the greatest increase in flow in 2031 scenarios 2, 3 and 5 when compared with the relevant reference cases for the weekday average AM and PM peak hours. The model links RFC and LOS values are also presented.

#### 2031 Scenario 2

- 4.5.2 2031 Scenario 2 contains all development sites identified by the borough council in their Local Plan. The maximum projected increase in vehicle flow generated from the proposed developments in the Local Plan, is 474 vehicles per hours (vph) in the weekday average AM peak hour and 530 vph in the weekday average PM peak hour, both on the A281 Horsham Road southbound.
- 4.5.3 In both the weekday average AM and PM peak hours the greatest increases in flow are expected to occur on roads located in close proximity to the largest proposed developments, specifically the Dunsfold development as well as three developments in Cranleigh (Amlets Lane, Littlemead Industrial Estate and the West Cranleigh Nurseries). Consequently all model links shown in **Tables 4.4** and **4.5** relating to scenario 2 are located in the south east area of the borough.
- 4.5.4 Of the ten links incurring the greatest increases in flow as a result of additional development proposed to occur in 2031 scenario 2, the A281 Horsham Road, northbound and southbound, has the greatest RFC value with sections of the road incurring RFC values greater than 0.85 and 1. Such RFC values on the A281 infer that sections of the road are approaching or have reached the theoretical capacity with congestion reaching a critical stress point.