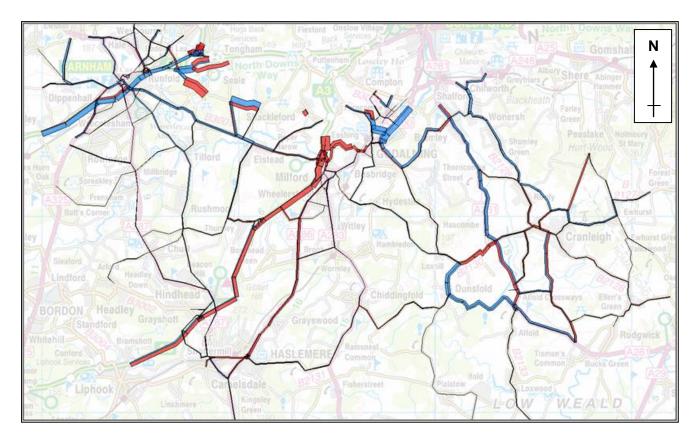

#### 4.5 Increase in Flow

4.5.1 **Tables 4.4 and 4.5** present the model links which are projected to experience the greatest increase in flow in 2031 scenarios 2, 3 and 5 when compared with the relevant reference cases for the weekday average AM and PM peak hours. The model links RFC and LOS values are also presented.