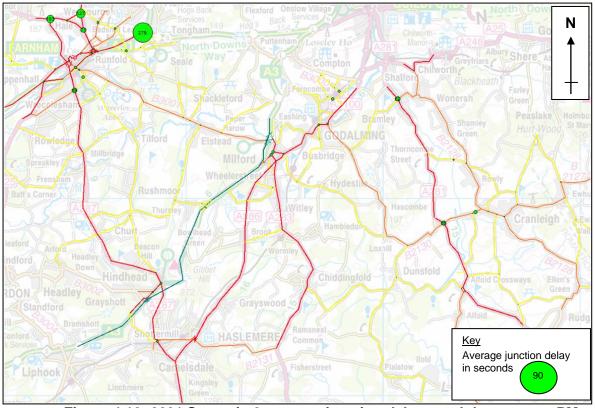

#### 4.5 Increase in Flow

4.5.1 **Tables 4.4 and 4.5** present the model links which are projected to experience the greatest increase in flow in 2031 scenarios 2, 3 and 5 when compared with the relevant reference cases for the weekday average AM and PM peak hours. The model links RFC and LOS values are also presented.

#### 2031 Scenario 2

- 4.5.2 2031 Scenario 2 contains all development sites identified by the borough council in their Local Plan. The maximum projected increase in vehicle flow generated from the proposed developments in the Local Plan, is 474 vehicles per hours (vph) in the weekday average AM peak hour and 530 vph in the weekday average PM peak hour, both on the A281 Horsham Road southbound.
- 4.5.3 In both the weekday average AM and PM peak hours the greatest increases in flow are expected to occur on roads located in close proximity to the largest proposed developments, specifically the Dunsfold development as well as three developments in Cranleigh (Amlets Lane, Littlemead Industrial Estate and the West Cranleigh Nurseries). Consequently all model links shown in **Tables 4.4** and **4.5** relating to scenario 2 are located in the south east area of the borough.
- 4.5.4 Of the ten links incurring the greatest increases in flow as a result of additional development proposed to occur in 2031 scenario 2, the A281 Horsham Road, northbound and southbound, has the greatest RFC value with sections of the road incurring RFC values greater than 0.85 and 1. Such RFC values on the A281 infer that sections of the road are approaching or have reached the theoretical capacity with congestion reaching a critical stress point.

## 2031 Scenario 3

- 4.5.5 2031 scenario 3 contains the same amount of proposed development, in the same locations, as 2031 scenario 2 as well as proposed local highway mitigation schemes in both the boroughs of Waverley and Guildford. The greatest increases in flow shown in **Tables 4.4** and **4.5** for 2031 scenario 3, when compared to the dominimum, contain some of the same model links as those experiencing greatest increases in 2031 scenario 2, but along with other model links in alternative locations of the borough, namely Farnham.
- 4.5.6 In both the weekday average AM and PM peak hours the A31 Farnham By-Pass/Runfold Diversion is to incur some of the largest increases in flow. This is a result of the proposed mitigation scheme to improve the Shepherd and Flock roundabout, as delay is reduced and capacity increased, thus causing a greater number of vehicles to re-route in the local area and make greater use of the A31 Farnham By-Pass, instead of alternative routes, such as via Farnham town centre on the A325.
- 4.5.7 However, it should still be noted that even with the incorporation of numerous proposed local mitigation schemes in 2031 scenario 3, increases in flow on model links surrounding some of the largest proposed developments, such as at Dunsfold and Cranleigh, remain of similar quantities to those experienced in 2031 Scenario 2. This could imply that further mitigation is required that specifically relates to the large proposed developments in the vicinity of Dunsfold and Cranleigh.
- 4.5.8 An interesting observation can be made by comparing outputs of the model links shown in **Tables 4.4** and **4.5** for both 2031 scenarios 2 and 3. For example, the A281 Horsham Road northbound, (link reference 19710,2), is projected to incur an increase in flow of 362 vph with an associated RFC value of 0.94 as a result of development contained in scenario 2 during the average AM peak hour. However,