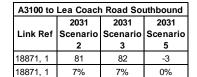

#### 4.5 Increase in Flow

4.5.1 **Tables 4.4 and 4.5** present the model links which are projected to experience the greatest increase in flow in 2031 scenarios 2, 3 and 5 when compared with the relevant reference cases for the weekday average AM and PM peak hours. The model links RFC and LOS values are also presented.

#### 2031 Scenario 2

- 4.5.2 2031 Scenario 2 contains all development sites identified by the borough council in their Local Plan. The maximum projected increase in vehicle flow generated from the proposed developments in the Local Plan, is 474 vehicles per hours (vph) in the weekday average AM peak hour and 530 vph in the weekday average PM peak hour, both on the A281 Horsham Road southbound.
- 4.5.3 In both the weekday average AM and PM peak hours the greatest increases in flow are expected to occur on roads located in close proximity to the largest proposed developments, specifically the Dunsfold development as well as three developments in Cranleigh (Amlets Lane, Littlemead Industrial Estate and the West Cranleigh Nurseries). Consequently all model links shown in **Tables 4.4** and **4.5** relating to scenario 2 are located in the south east area of the borough.
- 4.5.4 Of the ten links incurring the greatest increases in flow as a result of additional development proposed to occur in 2031 scenario 2, the A281 Horsham Road, northbound and southbound, has the greatest RFC value with sections of the road incurring RFC values greater than 0.85 and 1. Such RFC values on the A281 infer that sections of the road are approaching or have reached the theoretical capacity with congestion reaching a critical stress point.

## 2031 Scenario 3

- 4.5.5 2031 scenario 3 contains the same amount of proposed development, in the same locations, as 2031 scenario 2 as well as proposed local highway mitigation schemes in both the boroughs of Waverley and Guildford. The greatest increases in flow shown in **Tables 4.4** and **4.5** for 2031 scenario 3, when compared to the dominimum, contain some of the same model links as those experiencing greatest increases in 2031 scenario 2, but along with other model links in alternative locations of the borough, namely Farnham.
- 4.5.6 In both the weekday average AM and PM peak hours the A31 Farnham By-Pass/Runfold Diversion is to incur some of the largest increases in flow. This is a result of the proposed mitigation scheme to improve the Shepherd and Flock roundabout, as delay is reduced and capacity increased, thus causing a greater number of vehicles to re-route in the local area and make greater use of the A31 Farnham By-Pass, instead of alternative routes, such as via Farnham town centre on the A325.
- 4.5.7 However, it should still be noted that even with the incorporation of numerous proposed local mitigation schemes in 2031 scenario 3, increases in flow on model links surrounding some of the largest proposed developments, such as at Dunsfold and Cranleigh, remain of similar quantities to those experienced in 2031 Scenario 2. This could imply that further mitigation is required that specifically relates to the large proposed developments in the vicinity of Dunsfold and Cranleigh.
- 4.5.8 An interesting observation can be made by comparing outputs of the model links shown in **Tables 4.4** and **4.5** for both 2031 scenarios 2 and 3. For example, the A281 Horsham Road northbound, (link reference 19710,2), is projected to incur an increase in flow of 362 vph with an associated RFC value of 0.94 as a result of development contained in scenario 2 during the average AM peak hour. However,

as a result of local mitigation schemes this same model link is to incur even larger increases in flow in scenario 3, as the flow is to increase to 424 vph and the RFC value deteriorating to just below the theoretical capacity of 1. A similar trend is also presented for the B2130 Elmbridge Road westbound in the weekday average PM peak hour. However, it should be considered that where a number of model links experience an increase in flow as a result of the local mitigation schemes, other model links experience a decrease, thus inferring that re-routing of trips could occur as a result of mitigation schemes located in both the boroughs of Waverley and Guildford.