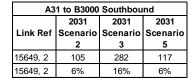

## 2031 Scenario 3

- 4.5.5 2031 scenario 3 contains the same amount of proposed development, in the same locations, as 2031 scenario 2 as well as proposed local highway mitigation schemes in both the boroughs of Waverley and Guildford. The greatest increases in flow shown in **Tables 4.4** and **4.5** for 2031 scenario 3, when compared to the dominimum, contain some of the same model links as those experiencing greatest increases in 2031 scenario 2, but along with other model links in alternative locations of the borough, namely Farnham.
- 4.5.6 In both the weekday average AM and PM peak hours the A31 Farnham By-Pass/Runfold Diversion is to incur some of the largest increases in flow. This is a result of the proposed mitigation scheme to improve the Shepherd and Flock roundabout, as delay is reduced and capacity increased, thus causing a greater number of vehicles to re-route in the local area and make greater use of the A31 Farnham By-Pass, instead of alternative routes, such as via Farnham town centre on the A325.
- 4.5.7 However, it should still be noted that even with the incorporation of numerous proposed local mitigation schemes in 2031 scenario 3, increases in flow on model links surrounding some of the largest proposed developments, such as at Dunsfold and Cranleigh, remain of similar quantities to those experienced in 2031 Scenario 2. This could imply that further mitigation is required that specifically relates to the large proposed developments in the vicinity of Dunsfold and Cranleigh.
- 4.5.8 An interesting observation can be made by comparing outputs of the model links shown in **Tables 4.4** and **4.5** for both 2031 scenarios 2 and 3. For example, the A281 Horsham Road northbound, (link reference 19710,2), is projected to incur an increase in flow of 362 vph with an associated RFC value of 0.94 as a result of development contained in scenario 2 during the average AM peak hour. However,

as a result of local mitigation schemes this same model link is to incur even larger increases in flow in scenario 3, as the flow is to increase to 424 vph and the RFC value deteriorating to just below the theoretical capacity of 1. A similar trend is also presented for the B2130 Elmbridge Road westbound in the weekday average PM peak hour. However, it should be considered that where a number of model links experience an increase in flow as a result of the local mitigation schemes, other model links experience a decrease, thus inferring that re-routing of trips could occur as a result of mitigation schemes located in both the boroughs of Waverley and Guildford.