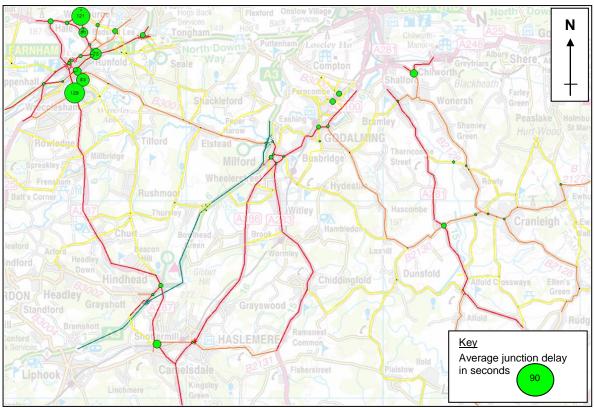

#### 4.5 Increase in Flow

4.5.1 **Tables 4.4 and 4.5** present the model links which are projected to experience the greatest increase in flow in 2031 scenarios 2, 3 and 5 when compared with the relevant reference cases for the weekday average AM and PM peak hours. The model links RFC and LOS values are also presented.

#### 2031 Scenario 2

- 4.5.2 2031 Scenario 2 contains all development sites identified by the borough council in their Local Plan. The maximum projected increase in vehicle flow generated from the proposed developments in the Local Plan, is 474 vehicles per hours (vph) in the weekday average AM peak hour and 530 vph in the weekday average PM peak hour, both on the A281 Horsham Road southbound.
- 4.5.3 In both the weekday average AM and PM peak hours the greatest increases in flow are expected to occur on roads located in close proximity to the largest proposed developments, specifically the Dunsfold development as well as three developments in Cranleigh (Amlets Lane, Littlemead Industrial Estate and the West Cranleigh Nurseries). Consequently all model links shown in **Tables 4.4** and **4.5** relating to scenario 2 are located in the south east area of the borough.
- 4.5.4 Of the ten links incurring the greatest increases in flow as a result of additional development proposed to occur in 2031 scenario 2, the A281 Horsham Road, northbound and southbound, has the greatest RFC value with sections of the road incurring RFC values greater than 0.85 and 1. Such RFC values on the A281 infer that sections of the road are approaching or have reached the theoretical capacity with congestion reaching a critical stress point.

## 2031 Scenario 3

- 4.5.5 2031 scenario 3 contains the same amount of proposed development, in the same locations, as 2031 scenario 2 as well as proposed local highway mitigation schemes in both the boroughs of Waverley and Guildford. The greatest increases in flow shown in **Tables 4.4** and **4.5** for 2031 scenario 3, when compared to the dominimum, contain some of the same model links as those experiencing greatest increases in 2031 scenario 2, but along with other model links in alternative locations of the borough, namely Farnham.
- 4.5.6 In both the weekday average AM and PM peak hours the A31 Farnham By-Pass/Runfold Diversion is to incur some of the largest increases in flow. This is a result of the proposed mitigation scheme to improve the Shepherd and Flock roundabout, as delay is reduced and capacity increased, thus causing a greater number of vehicles to re-route in the local area and make greater use of the A31 Farnham By-Pass, instead of alternative routes, such as via Farnham town centre on the A325.
- 4.5.7 However, it should still be noted that even with the incorporation of numerous proposed local mitigation schemes in 2031 scenario 3, increases in flow on model links surrounding some of the largest proposed developments, such as at Dunsfold and Cranleigh, remain of similar quantities to those experienced in 2031 Scenario 2. This could imply that further mitigation is required that specifically relates to the large proposed developments in the vicinity of Dunsfold and Cranleigh.
- 4.5.8 An interesting observation can be made by comparing outputs of the model links shown in **Tables 4.4** and **4.5** for both 2031 scenarios 2 and 3. For example, the A281 Horsham Road northbound, (link reference 19710,2), is projected to incur an increase in flow of 362 vph with an associated RFC value of 0.94 as a result of development contained in scenario 2 during the average AM peak hour. However,