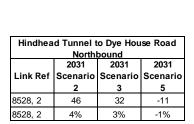

#### 4.5 Increase in Flow

4.5.1 **Tables 4.4 and 4.5** present the model links which are projected to experience the greatest increase in flow in 2031 scenarios 2, 3 and 5 when compared with the relevant reference cases for the weekday average AM and PM peak hours. The model links RFC and LOS values are also presented.